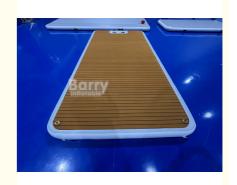

# Digital Printing Inflatable Dock Blow Up Pontoon For Inflatable Island Floating Mat

# **Product Specification**

Application: Lake / Rivers /Ocean /SEA

Feature: Eva Anti-skid Pad,Easy To Fold

Capacity: Depend On Size

Color: Teak/White/Customized Color
 Item: Inflatable Island Floating Mat

• Printing: Digital Pringting

Payment: T/T, Paypal, Western Union, Etc.
 Accessories: Air Pump, Repair Kit, Storage Bag
 Size: 5mx2mx15cm Or Custom Made
 Highlight: Island Floating Mat Inflatable Dock,