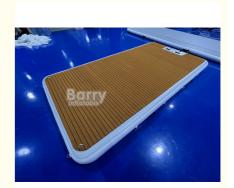

# Digital Printing Inflatable Dock Blow Up Pontoon For Inflatable Island Floating Mat

# **Product Specification**

Application: Lake / Rivers /Ocean /SEA

Feature: Eva Anti-skid Pad,Easy To Fold

Capacity: Depend On Size

Color: Teak/White/Customized Color
 Item: Inflatable Island Floating Mat

• Printing: Digital Pringting

Payment: T/T, Paypal, Western Union, Etc.
 Accessories: Air Pump, Repair Kit, Storage Bag
 Size: 5mx2mx15cm Or Custom Made
 Highlight: Island Floating Mat Inflatable Dock,