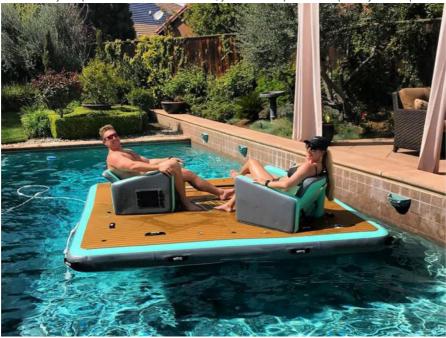

#### Overview

The Inflatable Floating Dock is a versatile and portable dock that can be used in various water bodies such as lakes, rivers, oceans and seas. It is an inflatable dock that can be easily set up and taken down, making it ideal for both personal and commercial use. Its compact size and lightweight design make it easy to transport and store, making it a popular choice for boat owners, water sports enthusiasts, and beach goers.

#### Application:

The Inflatable Floating Dock is suitable for a variety of water activities and can be used in different water bodies such as lakes, rivers, oceans and seas. Some of the popular applications include:

Inflatable Boat Dock: The dock can be used as a sturdy and stable platform for inflatables boats, allowing for easy access to the water.

Inflatable Jet Ski Dock: The dock can be used as a safe and convenient platform for launching and landing jet skis.

Inflatable Dock for Boat: The dock can be used as a temporary docking station for boats, providing a stable and secure platform for loading and unloading passengers or gear.

Whether you are looking for a temporary docking solution or a portable water platform, the Inflatable Floating Dock is the perfect choice for all your water adventures. Contact us today to get your custom made dock and enjoy a safe and fun experience on the water!