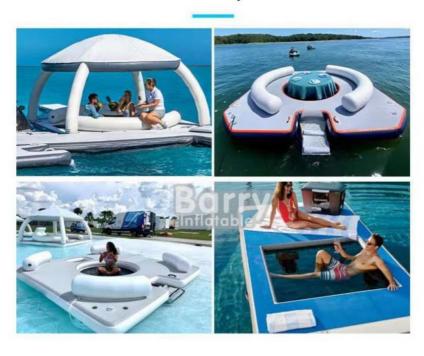

Available

We offer a range of sizes and styles to cater to different needs and preferences. Whether you need a small or large size, or prefer a specific design, we have it all.

Simple to Use

The product is user-friendly, making it easy for anyone to use. Its straightforward design allows for hassle-free operation, saving time and effort

Modular Design

Our product features a modular design, which means it can be easily assembled and disassembled. This makes it convenient for storage and transportation, and also allows for customization options.

Wide Range of Applications

Due to its versatile design and durability, our product can be used in a wide range of applications. Whether it's for indoor or outdoor use, for personal or commercial purposes, it can handle it all.

# More styles



## **Applications:**

Barry Inflatable Floating Dock - HBY-FD-030

Brand Name: Barry

Model Number: HBY-FD-030 Place of Origin: Guangzhou,China Printing: Digital Printing Capacity: Depend On Size

Application: Lake / Rivers /Ocean /SEA Item: Inflatable Island Floating Mat Material: Drop Stitch PVC+EVA

Product Description

The Inflatable Floating Dock by Barry is a versatile and durable product designed for various water activities. Made with high-quality Drop Stitch PVC and EVA materials, this floating dock is sturdy and can withstand rough water conditions. It is perfect for lakes, rivers, oceans, and seas, making it suitable for both commercial and recreational purposes. Application

The Inflatable Floating Dock can be used in a variety of settings and scenarios. Its versatility makes