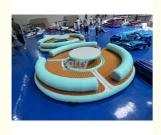

# Water Entertainment Customized Color Blow Up Dock Inflatable Pontoon Raft For Rivers

# **Product Specification**

• Size: Custom Made

Color: Teak/White/Customized Color
Feature: Eva Anti-skid Pad,Easy To Fold
Item: Inflatable Island Floating Mat

Capacity: Depend On Size

Application: Lake / Rivers /Ocean /SEA

Accessories: Air Pump, Repair Kit, Storage Bag
Usage: Water Sports, boat, fishing, Relax

Highlight: Blow Up Dock Inflatable Pontoon Raft,

Water Entertainment Inflatable Pontoon Raft.

Rivers Inflatable Pontoon Raft