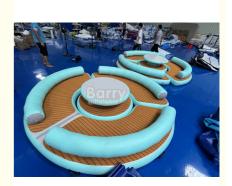

# Water Entertainment Customized Color Blow Up Dock Inflatable Pontoon Raft For Rivers

# **Product Specification**

• Size: Custom Made

Color: Teak/White/Customized Color
Feature: Eva Anti-skid Pad,Easy To Fold
Item: Inflatable Island Floating Mat

Capacity: Depend On Size

Application: Lake / Rivers /Ocean /SEA

Accessories: Air Pump, Repair Kit, Storage Bag
Usage: Water Sports, boat, fishing, Relax

Highlight: Blow Up Dock Inflatable Pontoon Raft,

Water Entertainment Inflatable Pontoon Raft.

Rivers Inflatable Pontoon Raft