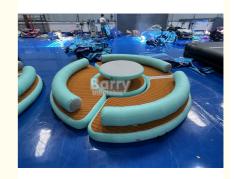

# Water Entertainment Customized Color Blow Up Dock Inflatable Pontoon Raft For Rivers

# **Product Specification**

• Size: Custom Made

Color: Teak/White/Customized Color
Feature: Eva Anti-skid Pad,Easy To Fold
Item: Inflatable Island Floating Mat

Capacity: Depend On Size

Application: Lake / Rivers /Ocean /SEA

Accessories: Air Pump, Repair Kit, Storage Bag
Usage: Water Sports, boat, fishing, Relax

Highlight: Blow Up Dock Inflatable Pontoon Raft,

Water Entertainment Inflatable Pontoon Raft.

Rivers Inflatable Pontoon Raft