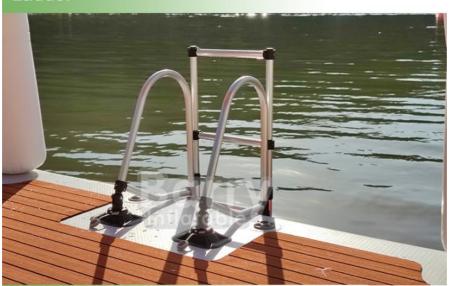

ther it's a rental company, water park, or resort, having your logo displayed on the dock will make your brand stand out and attract more customers. It also makes for a unique and personalized touch for individuals who want to add their personal touch to their

Don't Miss Out on the Fun - Get Your Inflatable Floating Dock Today!

Don't let the hassle of traditional docks hold you back from enjoying your favorite water activities. The Inflatable Floating Dock is the perfect solution for anyone who loves to have fun on the water without the hassle of maintenance and storage. With its portability, durability, and customization options, it is the ultimate product for anyone looking to enhance their water experience. Don't wait any longer – get your Inflatable Floating Dock today!

### Ladder



### Velcro&D-ring





## Handle



### Valve



### Features:

Product Name: Inflatable Floating Dock

Item: Jet Ski Floating Dock

Application:

Water Floating Entertainment

Fishing

Relax

Portability: Easy To Transport And Store

Color: Teak White

**Customized Color** 

Mateiral: Drop Stitch PVC+EVA

Key Features:
Inflatable jet ski dock
Inflatable dock platform
Inflatable dock platform for sale

### **Applications:**

#### Item: Jet Ski Floating Dock

The Inflatable Floating Dock, designed and produced by Barry, is a versatile and convenient product that can be used in various water activities, providing a safe and comfortable platform for users to enjoy their time on the water. Made with high-quality Drop Stitch PVC and EVA material, this inflatable pontoon boat is durable, light