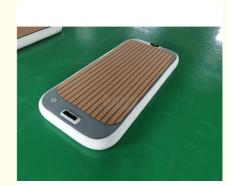

# Drop Stitch Material Inflatable Pontoon Boat Jetski Dock Lake Floating Platform For Water Play

### Drop Stitch Material Inflatable Pontoon Boat Jetski Dock Lake Floating Platform For Water Play

Item: Jet Ski Floating Dock

The Inflatable Floating Dock is specifically designed to be used with jet skis, making it an ideal choice for water sports enthusiasts. Its sturdy construction and anti-slip surface provide a safe and stable platform for jet ski users to easily launch and dock their watercraft. No more struggling with cumbersome docks or struggling to get on and off your jet ski – the Inflatable Floating Dock makes it easy and effortless.

Material: Drop Stitch PVC+EVA

The Inflatable Floating Dock is made from premium-quality Drop Stitch PVC+EVA material, which is known for its strength and durability. This material is also highly resistant to punctures, tears, and abrasions, ensuring that your dock stays in top condition for years to come. It is also non-toxic and environmentally friendly, making it safe for both humans and marine life.