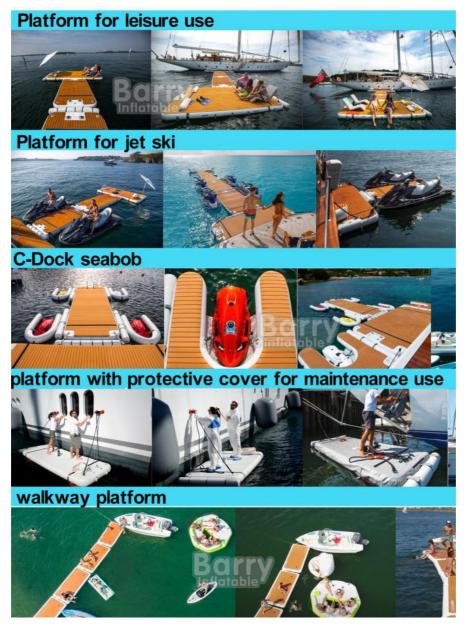

### **Applications:**

Applications and Scenarios

Water Sports: The Inflatable Floating Dock is perfect for water sports enthusiasts, such as stand-up paddleboarding, kayaking, and water skiing. Its stable and sturdy design allows users to easily get on and off the dock, making it an ideal choice for practicing and improving water sports skills.

**Relaxation:** With its comfortable and spacious surface, the Blow Up Dock is also a great choice for those who want to relax and enjoy the sun and water. Users can lie down, sit, or even do yoga on the dock, creating a unique and relaxing experience.

**Events:** The Inflatable Floating Dock is a perfect addition to any water event, such as beach parties, music festivals, or water sports competitions. It can be used as a platform for performances, a lounge area for guests, or even a stage for water activities, adding fun and excitement to any event.

**Boat:** This inflatable pontoon boat for sale is an excellent choice for those who love boating and fishing. It can be used as a stable and safe platform for fishing, giving users a better chance to catch big fish. It can also be used as a tender or a dock for small boats, making it a versatile and useful tool for boat owners.

Inflatable Fishing Pontoon Boats: The Inflatable Floating Dock can also be transformed into an inflatable fishing pontoon boat with the addition of a motor and fishing accessories. This makes it a perfect choice for fishermen who want to explore and fish in different water