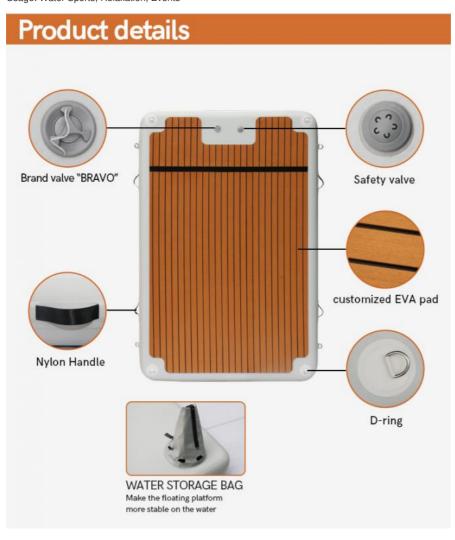

### Features:

Product Name: Inflatable Floating Dock Payment: T/T, Paypal, Western Union, Etc.

Usage: Water Sports, Relaxation, Events, boat, fishing

Deflation Time: Less Than 5 Minutes Mateiral: Drop Stitch PVC+EVA

Maintenance: Easy To Clean And Maintain

Inflatable Dock

Inflatable Pontoon Boat for Sale

Inflatable Jet Ski Dock