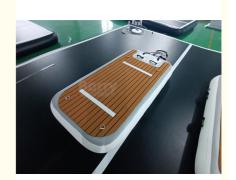

# **Product Description**

Water Floating Entertainment Dock Inflatable with Drop Stitch PVC EVA Material

### **Product Description:**

Inflatable Floating Dock - Your Ultimate Water Sports Companion

Inflatable Floating Dock has you covered. With size options ranging from 2m to 4m, you can choose the perfect size to accommodate your activities. If you need a customized size, our team is more than happy to assist you with your specific requirements. Usage: Water Sports, Relaxation, Events