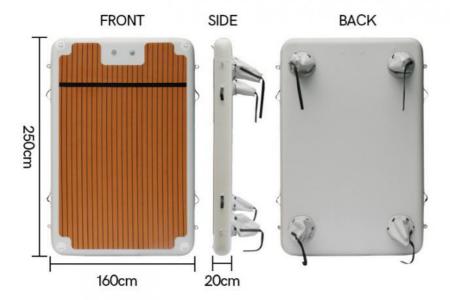

Floating Dock

Maintenance: Easy To Clean And Maintain
 Color: Teak/White/Customized Color

• Deflation Time: Less Than 5 Minutes

Highlight: EVA Material Water Floating Entertainment

Dock

, EVA Material Entertainment Dock, Drop Stitch PVC Entertainment Dock



## More Images



# **Product Description**

Water Floating Entertainment Dock Inflatable with Drop Stitch PVC EVA Material

### **Product Description:**

Inflatable Floating Dock - Your Ultimate Water Sports Companion

Inflatable Floating Dock has you covered. With size options ranging from 2m to 4m, you can choose the perfect size to accommodate your activities. If you need a customized size, our team is more than happy to assist you with your specific requirements. Usage: Water Sports, Relaxation, Events



# **Product size**



### Features:

Product Name: Inflatable Floating Dock Payment: T/T, Paypal, Western Union, Etc.

Usage: Water Sports, Relaxation, Events, boat, fishing

Deflation Time: Less Than 5 Minutes Mateiral: Drop Stitch PVC+EVA

Maintenance: Easy To Clean And Maintain

Inflatable Dock

Inflatable Pontoon Boat for Sale

Inflatable Jet Ski Dock

## **Applications:**

Inflatable Floating Dock

Enjoy Your Water Time with Our Inflatable Floating Dock!

Brand Name: Barry

Model Number: HBY-FD-030 Place of Origin: Guangzhou,China Size: 2m,3m,4m Or Customized Item: Jet Ski Floating Dock Logo: Customize Client's Logo

Portability: Easy To Transport And Store

Our inflatable floating dock is designed to be easily transported and stored. When deflated, it can be folded into a compact size, making it conveni