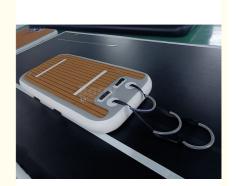

# **Product Description**

Water Floating Entertainment Dock Inflatable with Drop Stitch PVC EVA Material

### **Product Description:**

Inflatable Floating Dock - Your Ultimate Water Sports Companion

Inflatable Floating Dock has you covered. With size options ranging from 2m to 4m, you can choose the perfect size to accommodate your activities. If you need a customized size, our team is more than happy to assist you with your specific requirements. Usage: Water Sports, Relaxation, Events