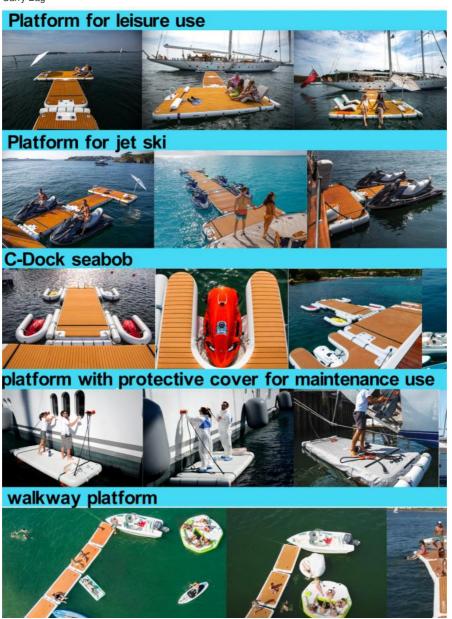

Application

Inflatable Floating Dock is suitable for various water activities such as water floating entertainment, fishing, and relaxation. Whether you want to have fun with your friends and family, fish in the middle of the lake, or simply relax on the water, this product is perfect for all your needs.

Barry's Inflatable Floating Dock is the perfect addition to any water activity. Whether you're looking to relax by the lake, host an event, or go fishing, our floating dock has got you covered. Available in 2m, 3m, 4m, or customized sizes, this dock is made with high-quality drop stitch PVC+EVA material, making it durable and long-lasting.

With Barry's Inflatable Floating Dock, the possibilities are endless. Use it as a lake floating platform for sunbathing, a floating fishing pontoon for a day out on the water, or an inflatable dock platform for hosting events. The choice is yours!