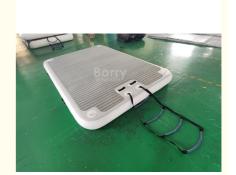

# **Product Description:**

Inflatable Floating Dock

Inflatable Floating Dock is a multi-functional and durable product that is perfect for water floating entertainment, fishing and relaxation. Made from high-quality Drop Stitch PVC and EVA materials, it is lightweight, convenient and easy to set up. This portable inflatable jet ski dock is a versatile and reliable solution for all your water activities.

Accessories

Electric Pump

Repair Kit

Carry Bag

Features:

Product Name: Inflatable Floating Dock

Logo: Customize Client's Logo

Portability: Easy To Transport And Store Maintenance: Easy To Clean And Maintain Deflation Time: Less Than 5 Minutes

Accessories: Electric Pump, Repair Kit, Carry Bag

Inflatable Jet Ski Dock
Inflatable Pontoon
Inflatable Floating Dock