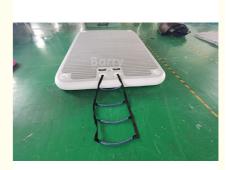

# **Product Description:**

Inflatable Floating Dock

Inflatable Floating Dock is a multi-functional and durable product that is perfect for water floating entertainment, fishing and relaxation. Made from high-quality Drop Stitch PVC and EVA materials, it is lightweight, convenient and easy to set up. This portable inflatable jet ski dock is a versatile and reliable solution for all your water activities.

Accessories

Electric Pump

Repair Kit

Carry Bag

Features:

Product Name: Inflatable Floating Dock

Logo: Customize Client's Logo

Portability: Easy To Transport And Store Maintenance: Easy To Clean And Maintain Deflation Time: Less Than 5 Minutes

Accessories: Electric Pump, Repair Kit, Carry Bag

Inflatable Jet Ski Dock
Inflatable Pontoon
Inflatable Floating Dock