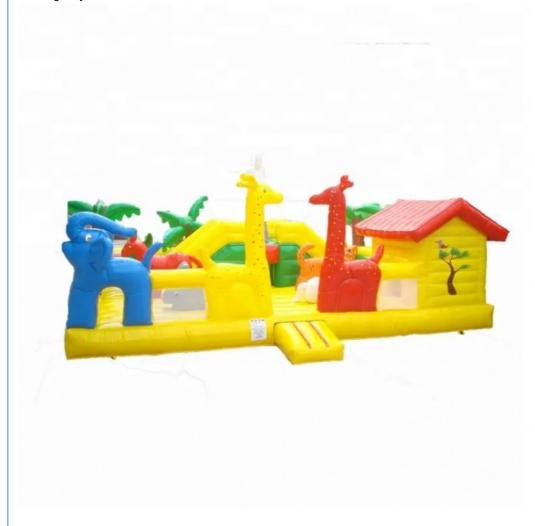

# Tarpaulin Inflatable Amusement Park Childrens Bouncy Castle With Slide Elephant Animal Theme

#### Childrens Bouncy Castle With Slide Large Elephant Giraffe Animal Theme Inflatable Amusement Park

#### Description:

It is a fantastic themed bounce house great for kids. This amazing bouncer comes with a kid-friendly climb and slide and inflatable obstacles throughout. We guarantee your childs will have a blast!