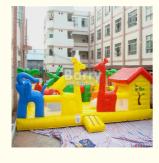

Animal Theme

## **Basic Information**

Place of Origin: ChinaBrand Name: Barry

• Certification: CE, EN14960, , SCT, EN71, BSCI

Model Number: BY-HTP-046Minimum Order Quantity: 1 PiecePrice: 880-11999

Packaging Details: Product is packed by strong PVC bag and

carton for blower, pump and other

accessories

Delivery Time: 15-20 Working Days
 Payment Terms: T/T, Paypal, Western Union

• Supply Ability: 500 Pices/Month



# **Product Specification**

Size(L/W/H): CustomizeColor: As Picture

Material: 0.55mm PVC Tarpaulin

Printing: Available
Durability: Long-lasting
Maintenance: Low Cost
Warranty: 1 Year

Payment: T/T, Paypal, Western Union

• Highlight: Tarpaulin Inflatable Amusement Park,

Inflatable Amusement Park Animal Theme, Giraffe Theme Inflatable Amusement Park



## More Images



## **Product Description**

#### Childrens Bouncy Castle With Slide Large Elephant Giraffe Animal Theme Inflatable Amusement Park

#### Description:

It is a fantastic themed bounce house great for kids. This amazing bouncer comes with a kid-friendly climb and slide and inflatable obstacles throughout. We guarantee your childs will have a blast!

#### **Custom Made Inflatable Playground/Theme Park**

- \*Material(0.55mm plato PVC)
- \*Setup Indoor/Outdoor
- \*Easy to set up and pack
- \*OEM ODM Service(Pls Send the cartoon or design what you like to us)

#### Oder Steps:

- 1) Send us the inquiry about what you need.
- 2) We will give you best price with details.
- 3) If you confirm the order, we will make Proforma Invoice to include order and payment details.
- 4) We will start producti