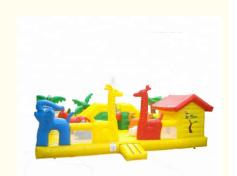

# Tarpaulin Inflatable Amusement Park Childrens Bouncy Castle With Slide Elephant Animal Theme

#### Childrens Bouncy Castle With Slide Large Elephant Giraffe Animal Theme Inflatable Amusement Park

#### Description:

It is a fantastic themed bounce house great for kids. This amazing bouncer comes with a kid-friendly climb and slide and inflatable obstacles throughout. We guarantee your childs will have a blast!