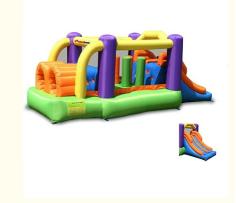

# 0.55mm PVC Inflatable Racer Obstacle Bounce House With Dual Slides

#### 0.55mm PVC Inflatable Racer Obstacle Bounce House With Dual Slides Bounce

#### Description

Interactive Inflatable Obstacle Courses are built tough with emphasis on reinforcement seams for extra durability. By this, your customers are guaranteed to enjoy endless hours of Twist, Turns, Climbs and Slides! Our games are also known as Obstacle Courses, which are real 'Crowd Pleasers' and loads of Fun for All Ages.