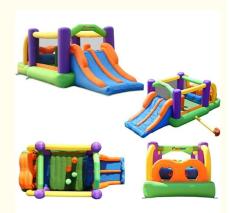

ce of Origin:
- Brand Name:
- Certification:
- Model Number:
- Minimum Order Quantity:
- Price:
- Packaging Details:
- Delivery Time:
- Payment Terms:
- Supply Ability:
- CE, EN14960, , SCT, EN71 HBY-WS-034 Uantity: 1 Piece 599-2000 S: Product is packed by strong PVC bag and carton for blower, pump and other accessories 7-15 Working Days T/T, Paypal, Western Union



China

Barry



## **Product Specification**

- Item Name:
- Size:
- Color:
- Material:
- Accessory:
- Theme:
- Payment:
- Leading Time:
- Highlight:
- Inflatable Obstacle Course 6mLX3mWX2mH, Or Customized Black, Green, Colorful, Or Customized 0.55mm PVC Tarpaulin CE Blower + Repair Kits Cartoon, Animal Theme, Or Customized T/T, Paypal, Western Union 7-15 Working Days 0.55mm PVC Inflatable Racer, Dual Slides Inflatable Racer



### More Images





### **Product Description**

#### 0.55mm PVC Inflatable Racer Obstacle Bounce House With Dual Slides Bounce

#### Description

Interactive Inflatable Obstacle Courses are built tough with emphasis on reinforcement seams for extra durability. By this, your customers are guaranteed to enjoy endless hours of Twist, Turns, Climbs and Slides! Our games are also known as Obstacle Courses, which are real 'Crowd Pleasers' and loads of Fun for All Ages.

#### Feature:

- 1. This inflatable water slide is made of 0.55mm pvc tarpaulin and in compliance with EN14960.
- 2. Easy setup and convenient to be used in different places.
- 3. This commercial inflatable water slide is the most popular with people for sale.
- 4. Excellent waterproof and fire resistant factors make itself d