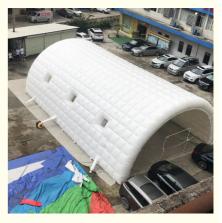

## Air Tight Portable Large Outdoor Car Wash Inflatable Tent For Football **Field**

Product is packed by strong PVC bag and carton for blower, pump and other

### More Images

Windproof Inflatable Tent

for more products please visit us on inflatables-toy.com

High Quality Portable Factory Price Large Outdoor Car Wash Inflatable Tent For Football Field

#### Barry easy up car wash tent

This all weather tent is made of 0.55 PVC tarpaulin from Plato, which has the feature of windproof, waterproof, anti-UV features. It allowed wind speed is 80-100km/h and widely used for outdoor wedding party, festival event show, celebration party.etc.