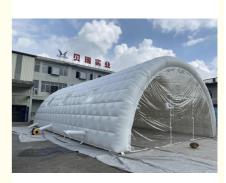

## Air Tight Portable Large Outdoor Car Wash Inflatable Tent For Football **Field**

Product is packed by strong PVC bag and carton for blower, pump and other

### More Images

Windproof Inflatable Tent

for more products please visit us on inflatables-toy.com

High Quality Portable Factory Price Large Outdoor Car Wash Inflatable Tent For Football Field

#### Barry easy up car wash tent

This all weather tent is made of 0.55 PVC tarpaulin from Plato, which has the feature of windproof, waterproof, anti-UV features. It allowed wind speed is 80-100km/h and widely used for outdoor wedding party, festival event show, celebration party.etc.