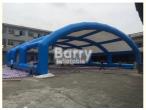

tification: CE, EN14960, , SCT, EN71

• Minimum Order Quantity: 1 Piece

• Price: USD900-16000/Piece

Packaging Details: Product is packed by strong PVC bag and

carton for blower, pump and other

accessories

Delivery Time: 10-20 Working Days
Payment Terms: T/T, Paypal, Western Union

Supply Ability: 100 Pices/Month



#### **Product Specification**

Material: 0.55mm---0.6 Mm PVC Tarpaulin

• Size: 20x18m

Color: Blue And White

Printing: Digital, Hand Or Screen PrintingShape: Dome,igloo,cube,custom Available

• Type: Tent,Inflatable Structure

Package: Strong Double Pvc Bag For Goods And

Carton For Accessories

Design: Exquisite Design TeamShipment Term: By Sea ,air Or By Express

• Highlight: Blue And White Inflatable Shelter Tent,

Beach Inflatable Shelter Tent



#### More Images





#### **Product Description**

#### Blue And White Inflatable Shelter Tent For Metal Frame Pool In Beach

#### Introdution

### Inflatable roof top tent

Searching for something spectacular for your next event? Our outstanding inflatable structures, available in your choice of several popular standard products or custom made to your specifications by our talented and experienced designers, ensure that your event is something truly extraordinary and unique.

#### Specifications

| Size              | Optional sizes or customized                                                                                |
|-------------------|-------------------------------------------------------------------------------------------------------------|
| Weight            | Depends on material and size