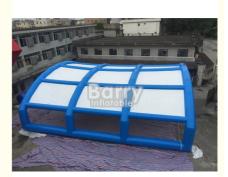

and Name: Barry

• Certification: CE, EN14960, , SCT, EN71

• Minimum Order Quantity: 1 Piece

• Price: USD900-16000/Piece

Packaging Details: Product is packed by strong PVC bag and

carton for blower, pump and other

accessories

Delivery Time: 10-20 Working Days
Payment Terms: T/T, Paypal, Western Union

Supply Ability: 100 Pices/Month



#### **Product Specification**

Material: 0.55mm---0.6 Mm PVC Tarpaulin

• Size: 20x18m

Color: Blue And White

Printing: Digital, Hand Or Screen PrintingShape: Dome,igloo,cube,custom Available

• Type: Tent,Inflatable Structure

Package: Strong Double Pvc Bag For Goods And

Carton For Accessories

Design: Exquisite Design TeamShipment Term: By Sea ,air Or By Express

• Highlight: Blue And White Inflatable Shelter Tent,

Beach Inflatable Shelter Tent



#### More Images





#### **Product Description**

#### Blue And White Inflatable Shelter Tent For Metal Frame Pool In Beach

#### Introdution

### Inflatable roof top tent

Searching for something spectacular for your next event? Our outstanding inflatable structures, available in your choice of several popular standard products or custom made to your specifications by our talented and experienced designers, ensure that your event is something truly extraordinary and unique.

#### Specifications

| Size              | Optional sizes or customized                                                                                |
|-------------------|-------------------------------------------------------------------------------------------------------------|
| Weight            | Depends