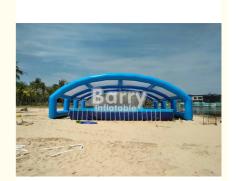

# Blue And White Inflatable Shelter Tent For Metal Frame Pool Beach

#### Blue And White Inflatable Shelter Tent For Metal Frame Pool In Beach