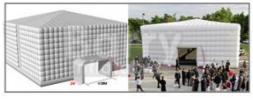

# Blue And White Inflatable Shelter Tent For Metal Frame Pool Beach

#### **Product Specification**

Material: 0.55mm---0.6 Mm PVC Tarpaulin

• Size: 20x18m

Color: Blue And White

Printing: Digital, Hand Or Screen PrintingShape: Dome,igloo,cube,custom Available

• Type: Tent,Inflatable Structure

#### Blue And White Inflatable Shelter Tent For Metal Frame Pool In Beach