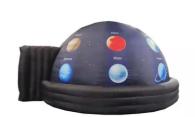

# Portable Inflatable Planetarium Projection Dome Tent Blow Up Projection Cinema Screen Tent

#### Portable Inflatable Planetarium Projection Dome Tent Inflatable Projection Cinema Screen Tent

#### Introdution

- 1.Once inside the dome, audiences first see unique flocked-grey interior "walls." When the projection system is turned on, those inflatable walls do double duty by acting as a superior projection surface for movies and star fields. The surface displays images impeccably, for a sharp, detailed visual.
- 2. A dome is set up for more than one day or even as a temporary theater in museums or other public spaces such as malls, lobbies, and common areas. Ring domes have been made in sizes ranging from 4-meter domes fitting in trade shows or classrooms with tall ceilings to 8-meter portable theaters.