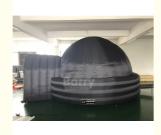

### More Images

#### Introdution

- 1.Once inside the dome, audiences first see unique flocked-grey interior "walls." When the projection system is turned on, those inflatable walls do double duty by acting as a superior projection surface for movies and star fields. The surface displays images impeccably, for a sharp, detailed visual.
- 2. A dome is set up for more than one day or even as a temporary theater in museums or other public spaces such as malls, lobbies, and common areas. Ring domes have been made in sizes ranging from 4-meter domes fitting in trade shows or classrooms with tall ceilings to 8-meter portable theaters.