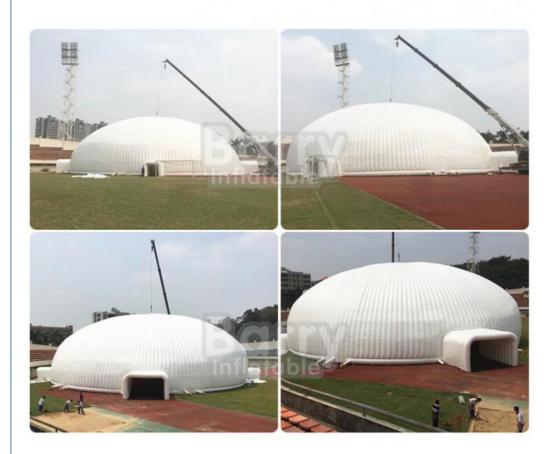

#### Introdution

- 1.Once inside the dome, audiences first see unique flocked-grey interior "walls." When the projection system is turned on, those inflatable walls do double duty by acting as a superior projection surface for movies and star fields. The surface displays images impeccably, for a sharp, detailed visual.
- 2. A dome is set up for more than one day or even as a temporary theater in museums or other public spaces such as malls, lobbies, and common areas. Ring domes have been made in sizes ranging from 4-meter domes fitting in trade shows or classrooms with tall ceilings to 8-meter portable theaters.