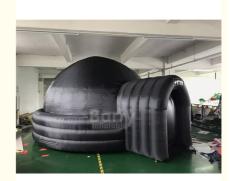

### More Images

#### Introdution

- 1.Once inside the dome, audiences first see unique flocked-grey interior "walls." When the projection system is turned on, those inflatable walls do double duty by acting as a superior projection surface for movies and star fields. The surface displays images impeccably, for a sharp, detailed visual.
- 2. A dome is set up for more than one day or even as a temporary theater in museums or other public spaces such as malls, lobbies, and common areas. Ring domes have been made in sizes ranging from 4-meter domes fitting in trade shows or classrooms with tall ceilings to 8-meter portable theaters.