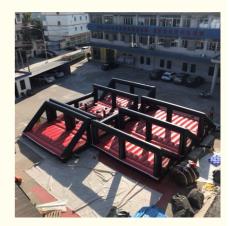

# 0.55mm PVC Outdoor Inflatable Obstacle Course Waterproof Bounce House

#### 0.55mm PVC Outdoor Inflatable Bouncer Obstacles Course Obstacle Bounce House

#### Feature:

- 1. This inflatable water slide is made of 0.55mm pvc tarpaulin and in compliance with EN14960.
- 2. Easy setup and convenient to be used in different places.
- 3. This commercial inflatable water slide is the most popular with people for sale.
- 4. Excellent waterproof and fire resistant factors make itself durable in daily use.