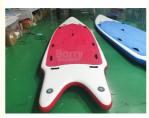

gin: ChinaBrand Name: Barry

• Certification: CE, EN14960, , SCT, EN71

• Minimum Order Quantity: 1 Piece

• Price: USD69-129/Piece, determined by size and

quantity

Packaging Details: Product is packed by strong PVC bag and

carton for blower, pump and other

accessories

• Delivery Time: 3-15 Working Days

Payment Terms: T/T, Paypal, Western Union

Supply Ability: 5000 Pices/Month



## **Product Specification**

• Size: 280x76x15cm, 300x76x15cm, 320x80x15cm,

350x80x15cm Or Customized Size

Material: PVC, Drop Stitch+EVA

Color: Red Or Blue

Pump: Hand/foot/electric Pump Optional

• Factory: Gunagzhou, China

• EVA Deck Pad: 5mm

• Logo: Customer's Logo

• Packaging: 88x38x26cm(reference)

Highlight: Anti Skid Inflatable SUP Board,

Inflatable SUP Board Fish Shape



## More Images





## **Product Description**

#### Cheap Touring Air Paddle Board Fish Shape Inflatable Price

#### Advantages:

- 1. DWF inner tube.
- 2. Laminated PVC outside.
- 3. Anti-skid EVA foam veneer.
- 4. All around protective strake.
- 5. High pressure screw valve
- 6. Detachable special skeg: keeps surfboard headed on its intended course
- 7. Pressure range: up to 15-30 psi
- 8. Possible for various types of graphics and logos to be printed on the surfboard
- 9. Usable thickness of drop stitch fabric: 4 inches and 6 inches
- 10. Can be used in many ways: paddling, kayaking, exploring, and wave surfing

#### **Paddle Board Accessories**



#### Advantages:

#### **ULTRA LIGHT**

Constructed with additional PVC layer of board rails are highly strengthened the board durability performs like a har