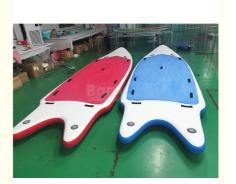

# Anti Skid Inflatable SUP Board Touring Air Paddle Board Fish Shape

## **Product Specification**

• Size: 280x76x15cm, 300x76x15cm, 320x80x15cm,

350x80x15cm Or Customized Size

Material: PVC, Drop Stitch+EVA

Color: Red Or Blue

Pump: Hand/foot/electric Pump Optional

• Factory: Gunagzhou, China

#### Cheap Touring Air Paddle Board Fish Shape Inflatable Price