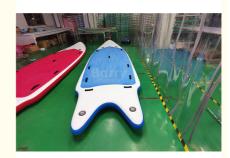

tion**

Place of Origin: ChinaBrand Name: Barry

• Certification: CE, EN14960, , SCT, EN71

• Minimum Order Quantity: 1 Piece

• Price: USD69-129/Piece, determined by size and

quantity

Packaging Details: Product is packed by strong PVC bag and

carton for blower, pump and other

accessories

• Delivery Time: 3-15 Working Days

Payment Terms: T/T, Paypal, Western Union

Supply Ability: 5000 Pices/Month



## **Product Specification**

• Size: 280x76x15cm, 300x76x15cm, 320x80x15cm,

350x80x15cm Or Customized Size

Material: PVC, Drop Stitch+EVA

Color: Red Or Blue

Pump: Hand/foot/electric Pump Optional

• Factory: Gunagzhou, China

• EVA Deck Pad: 5mm

• Logo: Customer's Logo

• Packaging: 88x38x26cm(reference)

Highlight: Anti Skid Inflatable SUP Board,

Inflatable SUP Board Fish Shape



## More Images





## **Product Description**

#### Cheap Touring Air Paddle Board Fish Shape Inflatable Price

#### Advantages:

- 1. DWF inner tube.
- 2. Laminated PVC outside.
- 3. Anti-skid EVA foam veneer.
- 4. All around protective strake.
- 5. High pressure screw valve
- 6. Detachable special skeg: keeps surfboard headed on its intended course
- 7. Pressure range: up to 15-30 psi
- 8. Possible for various types of graphics and logos to be printed on the surfboard
- 9. Usable thickness of drop stitch fabric: 4 inches and 6 inches
- 10. Can be used in many ways: paddling, kayaking, exploring, and wave surfing

#### **Paddle Board Accessories**



#### Advantages:

#### **ULTRA LIGHT**

Constructed with additional PVC layer of board rails are highly strengthened the board durability