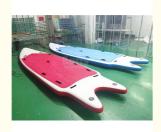

rigin: ChinaBrand Name: Barry

• Certification: CE, EN14960, , SCT, EN71

• Minimum Order Quantity: 1 Piece

• Price: USD69-129/Piece, determined by size and

quantity

Packaging Details: Product is packed by strong PVC bag and

carton for blower, pump and other

accessories

• Delivery Time: 3-15 Working Days

Payment Terms: T/T, Paypal, Western Union

Supply Ability: 5000 Pices/Month



## **Product Specification**

• Size: 280x76x15cm, 300x76x15cm, 320x80x15cm,

350x80x15cm Or Customized Size

Material: PVC, Drop Stitch+EVA

Color: Red Or Blue

Pump: Hand/foot/electric Pump Optional

• Factory: Gunagzhou, China

• EVA Deck Pad: 5mm

• Logo: Customer's Logo

• Packaging: 88x38x26cm(reference)

Highlight: Anti Skid Inflatable SUP Board,

Inflatable SUP Board Fish Shape



## More Images





## **Product Description**

#### Cheap Touring Air Paddle Board Fish Shape Inflatable Price

#### Advantages:

- 1. DWF inner tube.
- 2. Laminated PVC outside.
- 3. Anti-skid EVA foam veneer.
- 4. All around protective strake.
- 5. High pressure screw valve
- 6. Detachable special skeg: keeps surfboard headed on its intended course
- 7. Pressure range: up to 15-30 psi
- 8. Possible for various types of graphics and logos to be printed on the surfboard
- 9. Usable thickness of drop stitch fabric: 4 inches and 6 inches
- 10. Can be used in many ways: paddling, kayaking, exploring, and wave surfing

#### **Paddle Board Accessories**



#### Advantages:

#### **ULTRA LIGHT**

Constructed with additional PVC layer of board rails are highly strengthened the board durability performs like a h