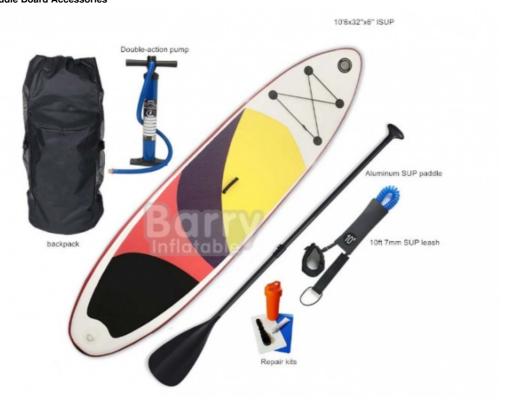

• Logo: Customer's Logo

• Packaging: 88x38x26cm(reference)

Highlight: Anti Skid Inflatable SUP Board,

Inflatable SUP Board Fish Shape



## More Images





## **Product Description**

#### Cheap Touring Air Paddle Board Fish Shape Inflatable Price

#### Advantages:

- 1. DWF inner tube.
- 2. Laminated PVC outside.
- 3. Anti-skid EVA foam veneer.
- 4. All around protective strake.
- 5. High pressure screw valve
- 6. Detachable special skeg: keeps surfboard headed on its intended course
- 7. Pressure range: up to 15-30 psi
- 8. Possible for various types of graphics and logos to be printed on the surfboard
- 9. Usable thickness of drop stitch fabric: 4 inches and 6 inches
- 10. Can be used in many ways: paddling, kayaking, exploring, and wave surfing

#### **Paddle Board Accessories**



#### Advantages:

#### **ULTRA LIGHT**

Constructed with additional PVC layer of board rails are highly strengthened the board durability performs like a hard board.

#### **EASY STORE AND CARRY**

Barry Stand Up Paddle Boards deflate and pack down into the included backpack. Your SUP all over the world with easy transportation on buses, trains and planes.

#### **EASY INFLATES&DEFLATES**

Easy inflates and deflates for only 5 minutes. With a backpack, you can take it wherever you want to go, and inflate and deflate it.

| Material                 | 0.9 mm military<br>grade PVC+Drop-<br>stitch inner<br>construction |
|--------------------------|--------------------------------------------------------------------|--------------------------------------------------------------------|-------