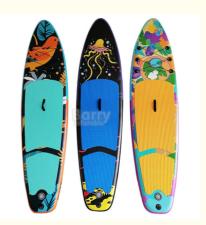

# **Product Specification**

• Item Name: Customized Inflatable Paddle Board With Sail

Size: 350\*83\*15cm, 320\*80\*15cm, Or Custmized
Color: Yellow, Wooden, Blue,colorful,or Customized

Material: PVC, Double Wall Drop Stitch
 Pump: Hand/foot/electric Pump Optional

#### New ISUP Package SUP Inflatable Stand Up Paddle Board Surf Board

It is very light and easy to take, just a backpack for carrying it.

This paddleboard is suitable for beginner and intermediate paddlers up to 12kg. With a built-in inflation pump, you can quickly inflate it and get out on the water. Its PVC material provides incredible strength and durability. The board has an anti-slip traction pad, steel toe ring, 2 modeled side fins, and 1 removable middle fin for directional stability.