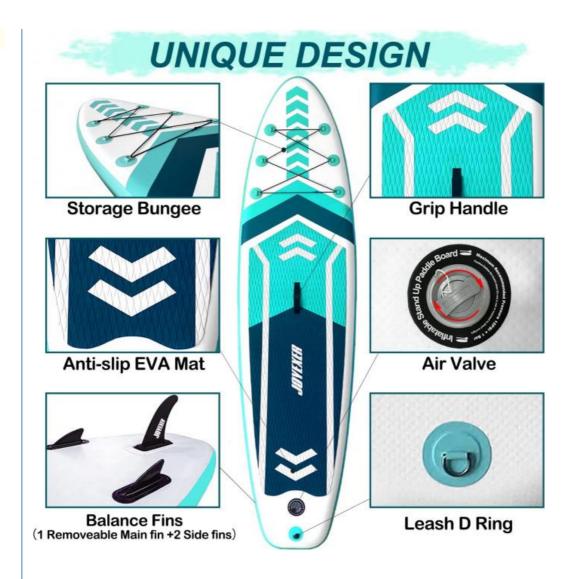

It is very light and easy to take, just a backpack for carrying it.

This paddleboard is suitable for beginner and intermediate paddlers up to 12kg. With a built-in inflation pump, you can quickly inflate it and get out on the water. Its PVC material provides incredible strength and durability. The board has an anti-slip traction pad, steel toe ring, 2 modeled side fins, and 1 removable middle fin for directional stability.

# Features:

PVC material provides unparalleled strength and durability Quick inflation/deflation air valve
Anti-slip traction pad -Steel tow ring
Convenient deck handle to easily pick up and carry the SUP
High-density drawing air cushion
5mm thick non-slip mat -High pressure gas nozzle