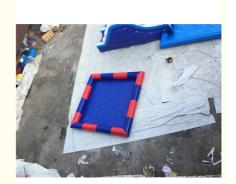

#### Specification

This inflatable pool is made of top quality 0.9mm PVC tarpaulin material, air sealed structure. Main colors are dark blue and red. Puncture-proof, durable and portable for outdoor use. Suitable for the family water fun, water playground, carnival water game and entertainment center.

The color and the size can be customized, some pictures for reference:

| Item        | Inflatable Pool               |
|-------------|-------------------------------|
| Size        | Custom Made                   |
| Color       | Custom Made                   |
| Material    | 0.9mm                         |
| Technolog   | High Temperature Heat Sealing |
| Accessories | Pump and Repair Kit           |