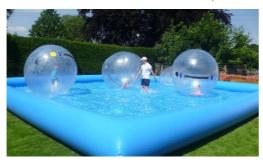

#### Specification

This inflatable pool is made of top quality 0.9mm PVC tarpaulin material, air sealed structure. Main colors are dark blue and red. Puncture-proof, durable and portable for outdoor use. Suitable for the family water fun, water playground, carnival water game and entertainment center.

## **Pool Application**

If you are interested in any inflatable products, contact us for quick response! 24 hours online support available!