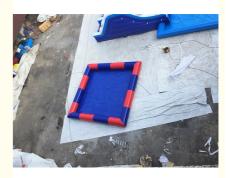

#### Specification

This inflatable pool is made of top quality 0.9mm PVC tarpaulin material, air sealed structure. Main colors are dark blue and red. Puncture-proof, durable and portable for outdoor use. Suitable for the family water fun, water playground, carnival water game and entertainment center.

The color and the size can be customized, some pictures for reference:

| Item        | Inflatable Pool               |
|-------------|-------------------------------|
| Size        | Custom Made                   |
| Color       | Custom Made                   |
| Material    | 0.9mm                         |
| Technolog   | High Temperature Heat Sealing |
| Accessories | Pump and Repair Kit           |