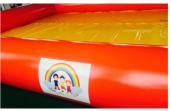

### Deep Blue And Red Inflatable Water Pool From China Inflatable Supplier Pvc Tarpaulin

#### Specification

This inflatable pool is made of top quality 0.9mm PVC tarpaulin material, air sealed structure. Main colors are dark blue and red. Puncture-proof, durable and portable for outdoor use. Suitable for the family water fun, water playground, carnival water game and entertainment center.