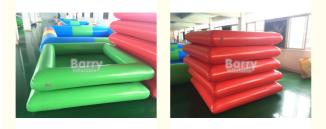

#### Personalized China Small Red And Green Inflatable Pool For Kids

#### Specification

In addition to the red and green above, there are a variety of other colors to choose from. The shape can also be changed according to your needs.

The size can be customized, some pictures for reference: