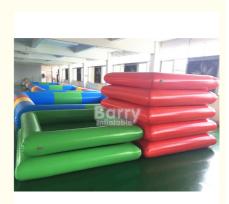

#### Personalized China Small Red And Green Inflatable Pool For Kids

#### Specification

In addition to the red and green above, there are a variety of other colors to choose from. The shape can also be changed according to your needs.

The size can be customized, some pictures for reference: