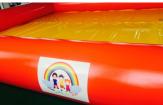

#### Personalized China Small Red And Green Inflatable Pool For Kids

#### Specification

In addition to the red and green above, there are a variety of other colors to choose from. The shape can also be changed according to your needs.

The size can be customized, some pictures for reference: