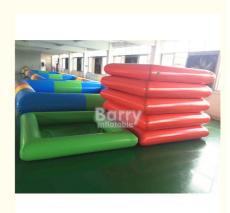

#### Personalized China Small Red And Green Inflatable Pool For Kids

#### Specification

In addition to the red and green above, there are a variety of other colors to choose from. The shape can also be changed according to your needs.

The size can be customized, some pictures for reference: