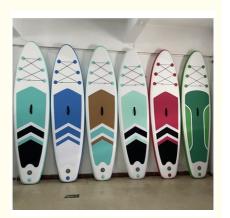

# **Product Specification**

• Item Name: Customized Inflatable Paddle Board With Sail

• Size: 350\*83\*15cm, 320\*80\*15cm, Or Custmized

Color: Yellow, Wooden, Blue,colorful,or Customized
 Material: PVC, Double Wall Drop Stitch

Material: PVC, Double Wall Drop Stitch
 Pump: Hand/foot/electric Pump Optional

• Factory: Gunagzhou, China

• OEM: Welcome

Highlight: Drop Stitch Inflatable SUP Board,

Floating Inflatable SUP Board

# More Images