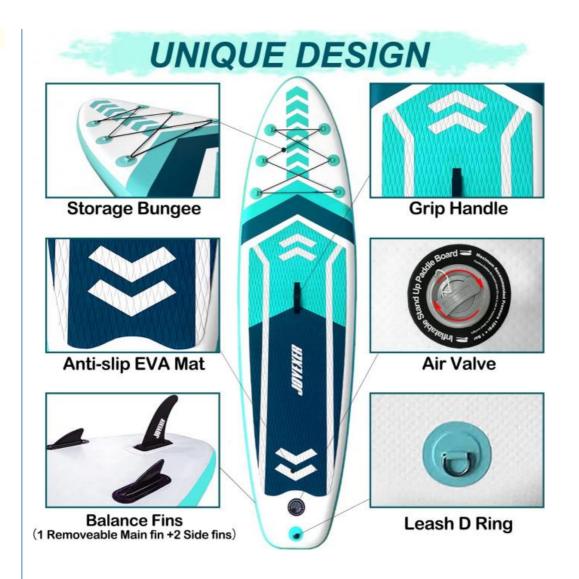

It is very light and easy to take, just a backpack for carrying it.

This paddleboard is suitable for beginner and intermediate paddlers up to 12kg. With a built-in inflation pump, you can quickly inflate it and get out on the water. Its PVC material provides incredible strength and durability. The board has an anti-slip traction pad, steel toe ring, 2 modeled side fins, and 1 removable middle fin for directional stability.

## Packaged included:

- 1 x Inflatable surfboard
- 1 x 3 Adjustable paddle
- 1 x Fin+2side fin
- 1 x Leash
- 1 x Manual pump
- 1 x Repair kits
- 1 x Backpack

# Features:

PVC material provides unparalleled strength and durability Quick inflation/deflation air valve
Anti-slip traction pad -Steel tow ring
Convenient deck handle to easily pick up and carry the SUP
High-density drawing air cushion
5mm thick non-slip mat -High pressure gas nozzle