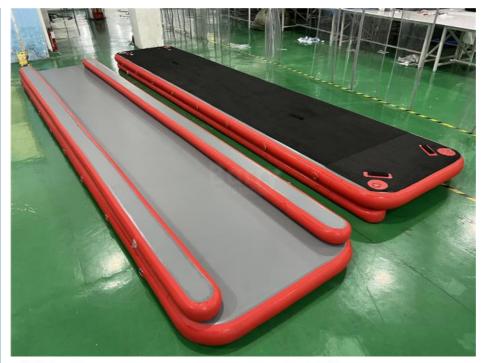

## **Product Specification**

Item: Inflatable Rescue Bridge PathColor: Wooden,blue,or Customzied

Material: PVC,EVA

• Delivery Time: 7-15working Days

Price: Determined By Size, Design And Quantity

Application: WaterSize: Customized

#### **Product Description**

Commercial Inflatable Floating Dock Drop Stitch Fabric Rescue Bridge Path Platform Walkway

Customized Floating Walkway OEM Inflatable Water Floating Air Mat Inflatable Boat Docks Rescue Sled **Description:** 

Our 10m Inflatable Walkway is a versatile piece of equipment that can be used as a path, platform, pontoon or raft. 2 persons running underneath the 10m Walkway give it excellent stability. As well as water and unstable terrain, it can also be used on ice. Other sizes are available on request. This item can also be made to custom measurements. The Inflatable Walkway is available in 2m, 5m, 10m and custom sizes (Contact us to enquire). Photographs show the 10m Inflatable Walkway being used by Oxford shire Fire and Rescue Service. On one of the images we can see Search & Rescue Team in Training using the Inflatable Walkway and the Rescue Sled.