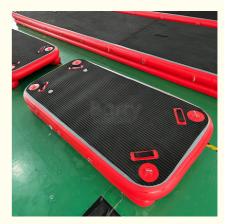

Our 10m Inflatable Walkway is a versatile piece of equipment that can be used as a path, platform, pontoon or raft. 2 persons running underneath the 10m Walkway give it excellent stability. As well as water and unstable terrain, it can also be used on ice. Other sizes are available on request. This item can also be made to custom measurements. The Inflatable Walkway is available in 2m, 5m, 10m and custom sizes (Contact us to enquire). Photographs show the 10m Inflatable Walkway being used by Oxford shire Fire and Rescue Service. On one of the images we can see Search & Rescue Team in Training using the Inflatable Walkway and the Rescue Sled.