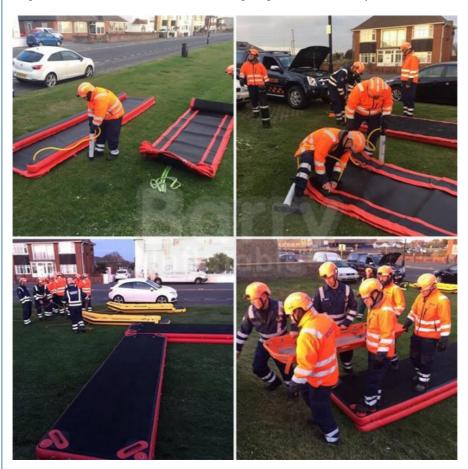

Our 10m Inflatable Walkway is a versatile piece of equipment that can be used as a path, platform, pontoon or raft. 2 persons running underneath the 10m Walkway give it excellent stability. As well as water and unstable terrain, it can also be used on ice. Other sizes are available on request. This item can also be made to custom measurements. The Inflatable Walkway is available in 2m, 5m, 10m and custom sizes (Contact us to enquire). Photographs show the 10m Inflatable Walkway being used by Oxford shire Fire and Rescue Service. On one of the images we can see Search & Rescue Team in Training using the Inflatable Walkway and the Rescue Sled.

#### **Product Testing In Our Factory**

Movable pneumatic relief pontoon bridge, it can make the rescuers in the ice, water, marsh ground or other unstable ground search and rescue work quickly and efficiently. Through the air hose with compressed air bottle directly connected to inflatable rescue pontoon bridge. Rescue operation is completed, pontoon deflated operation can be done through exhaust system. Low voltage operation, quick and safe operation, and the relief valve can avoid excess aeration, the wear-resisting material, surrounded by a glowing with convenient operation at night, the edge of the special design, can easily drag channels.