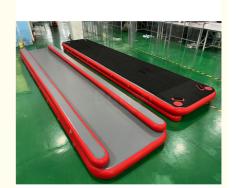

Our 10m Inflatable Walkway is a versatile piece of equipment that can be used as a path, platform, pontoon or raft. 2 persons running underneath the 10m Walkway give it excellent stability. As well as water and unstable terrain, it can also be used on ice. Other sizes are available on request. This item can also be made to custom measurements. The Inflatable Walkway is available in 2m, 5m, 10m and custom sizes (Contact us to enquire). Photographs show the 10m Inflatable Walkway being used by Oxford shire Fire and Rescue Service. On one of the images we can see Search & Rescue Team in Training using the Inflatable Walkway and the Rescue Sled.