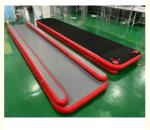

#### Description:

Our 10m Inflatable Walkway is a versatile piece of equipment that can be used as a path, platform, pontoon or raft. 2 persons running underneath the 10m Walkway give it excellent stability. As well as water and unstable terrain, it can also be used on ice. Other sizes are available on request. This item can also be made to custom measurements. The Inflatable Walkway is available in 2m, 5m, 10m and custom sizes (Contact us to enquire). Photographs show the 10m Inflatable Walkway being used by Oxford shire Fire and Rescue Service. On one of the images we can see Search & Rescue Team in Training using the Inflatable Walkway and the Rescue Sled.