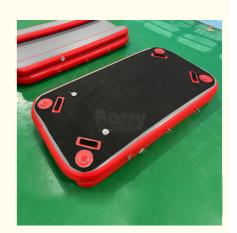

#### Commercial Inflatable Floating Dock Drop Stitch Fabric Rescue Bridge Path Platform Walkway

#### Feature:

- 1. The perfect platform to enjoy on water
- 2.Double layers drop stitch fabric
- 3. Gain flexibility, stability and strength
- 4. Pairs of muscles must work equally
- 5.Perect jet ski dock .
- 6.Anti slip EVA deck keep you safety all the time.
- 7. With 316 stainless ladder help you get on board easily.