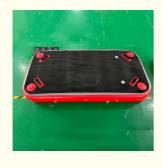

#### Commercial Inflatable Floating Dock Drop Stitch Fabric Rescue Bridge Path Platform Walkway

#### Feature:

- 1. The perfect platform to enjoy on water
- 2.Double layers drop stitch fabric
- 3. Gain flexibility, stability and strength
- 4. Pairs of muscles must work equally
- 5.Perect jet ski dock .
- 6.Anti slip EVA deck keep you safety all the time.
- 7. With 316 stainless ladder help you get on board easily.