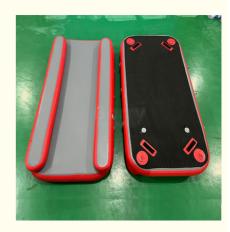

#### Commercial Inflatable Floating Dock Drop Stitch Fabric Rescue Bridge Path Platform Walkway

#### Feature:

- 1. The perfect platform to enjoy on water
- 2.Double layers drop stitch fabric
- 3. Gain flexibility, stability and strength
- 4. Pairs of muscles must work equally
- 5.Perect jet ski dock .
- 6.Anti slip EVA deck keep you safety all the time.
- 7. With 316 stainless ladder help you get on board easily.