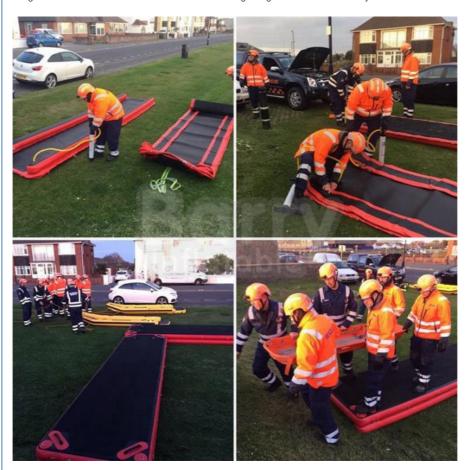

#### Description:

Our 10m Inflatable Walkway is a versatile piece of equipment that can be used as a path, platform, pontoon or raft. 2 persons running underneath the 10m Walkway give it excellent stability. As well as water and unstable terrain, it can also be used on ice. Other sizes are available on request. This item can also be made to custom measurements. The Inflatable Walkway is available in 2m, 5m, 10m and custom sizes (Contact us to enquire). Photographs show the 10m Inflatable Walkway being used by Oxford shire Fire and Rescue Service. On one of the images we can see Search & Rescue Team in Training using the Inflatable Walkway and the Rescue Sled.