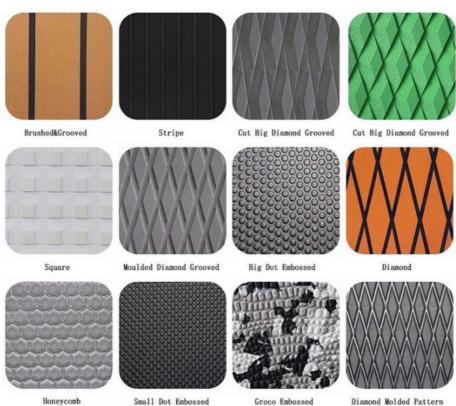

stable terrain, it can also be used on ice. Other sizes are available on request. This item can also be made to custom measurements. The Inflatable Walkway is available in 2m, 5m, 10m and custom sizes (Contact us to enquire). Photographs show the 10m Inflatable Walkway being used by Oxford shire Fire and Rescue Service. On one of the images we can see Search & Rescue Team in Training using the Inflatable Walkway and the Rescue Sled.



#### Feature:

- 1. The perfect platform to enjoy on water
- 2.Double layers drop stitch fabric
- 3. Gain flexibility, stability and strength
- 4. Pairs of muscles must work equally
- 5.Perect jet ski dock .
- 6.Anti slip EVA deck keep you safety all the time.
- 7. With 316 stainless ladder help you get on board easily.

# Surface pattern can be customized



#### Why Choose Barry Industrial:

Barry has been concentrated in inflatable toys for many years and is able to custom make any inflatable products according to customers' requirements, such as inflatable bouncers, castles, slides, combos and more. Our water slides(the longest slide in Dubai is made by us), water parks(more than 2000 sucessful cases both home and abroad), inflatable tents (inflatable/airtight/EXTRA giant) and inflatable toys (land/pool/lake/ocean) have earned ourselves a good reputation for the excellent quality, fast production, prompt delivery and price!



**Guangzhou Barry Industrial Co., Ltd** 



+86-18988930803



burt@inflatableschina.cn



inflatables-toy.com

No.3A07,Fanghua Road, Xinghangguoji Renhe Town,Baiyun District,Guangzhou China