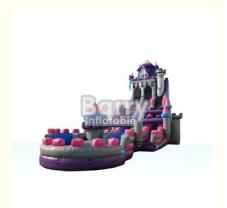

## BSCI Princess Castle Inflatable Water Slides Purple Pink Gray Color

## **Product Specification**

- Size:
- Color:
- Customize:
- Material:
- Leading Time:
- Payment:
- Highlight:

Purple, Pink, Gray Color Color, size, logo Can Be Customized As Your

9.1m(L)X6.4m(W)X8.8m(H)