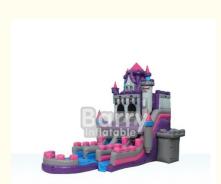

## BSCI Princess Castle Inflatable Water Slides Purple Pink Gray Color

## **Product Specification**

- Size:
- Color:
- Customize:
- Material:
- Leading Time:
- Payment:
- Highlight:

Purple, Pink, Gray Color Color, size, logo Can Be Customized As Your

9.1m(L)X6.4m(W)X8.8m(H)