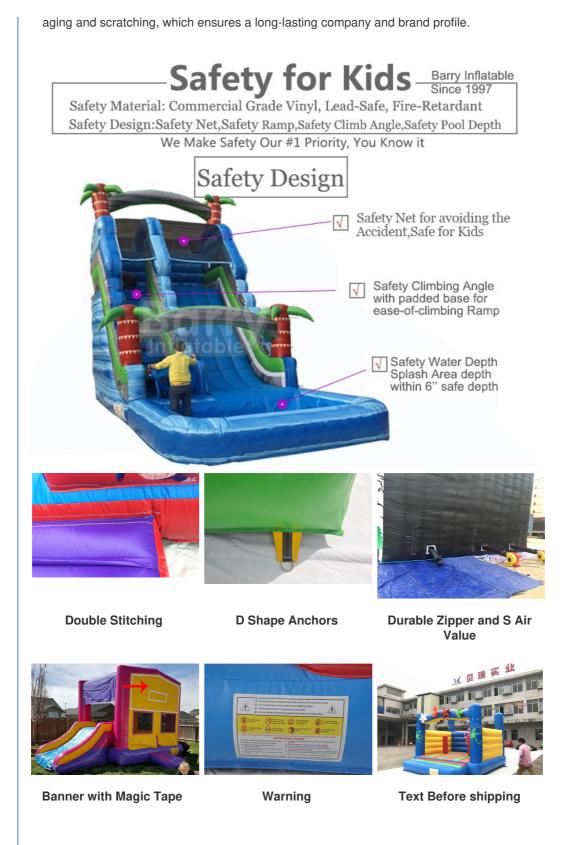

All of our inflatables are constructed from materials that are lead-safe, meaning levels below 90ppm and meaning our inflatables are safe for children. We also use vinyl materials that are flame-retardant and meet different countries, large and small-scale tests. Do your homework before dealing with any inflatable manufacturer, and make sure they're not using cheaper materials that could be dangerous to children. We never cut corners with our products, and always strive to provide the safest environment possible, even if it costs a little more.

# Reinforced Seams Against Ripping or Air Leak

We always use at least two rows of stitching on all of seams.But some seams just need a little extra, especially on high-stress areas like a bounce house's matress. Think of those kids jumping up and down, up and down, up and you get the picture. That's why we insist on reinforcing each and every one of those critical mattress seams by using a seam reinforcement strip that bridges the seam, thus eliminating the stress.