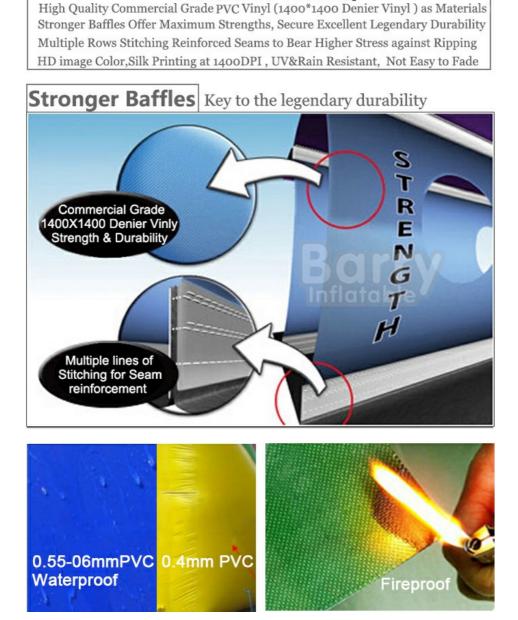

Barry Inflatable Since 1997

Quality Assured

Durable & Lasting

Baffles provide the internal structure of an inflatable.Have you ever seen a bounce house with a mattress that has ballooned out? Blown baffles are likely to blame. That is why we only use baffles that are secured by Commercial Grade Vinyl at 1400\*1400 denier that provides maximum strength and durability.This material is also perfect for inflatables used in an indoor environment(as they often receive much more use and abuse)and is key to the legendary durability of our products.

All of our inflatables are constructed from materials that are lead-safe, meaning levels below 90ppm and meaning our inflatables are safe for children. We also use vinyl materials that are flame-retardant and meet different countries, large and small-scale tests. Do your homework before dealing with any inflatable manufacturer, and make sure they're not using cheaper materials that could be dangerous to children. We never cut corners with our products, and always strive to provide the safest environment possible, even if it costs a little more.

# Reinforced Seams Against Ripping or Air Leak

We always use at least two rows of stitching on all of seams.But some seams just need a little extra, especially on high-stress areas like a bounce house's matress. Think of those kids jumping up and down, up and down, up and you get the picture. That's why we insist on reinforcing each and every one of those critical mattress seams by using a seam reinforcement strip that bridges the seam, thus eliminating the stress.

### **Custom Made all Cartoon Theme**

Industry leading digital art work, printed by the best digital printers on the market, We use a fantastic lacquer process to protect the artwork which is perfect for protecting against the varying weather. We bring in professional HD printer for product printing and the printing result can reach 1400 DPI. The durable vinyl coated nylon is resistant to UV,