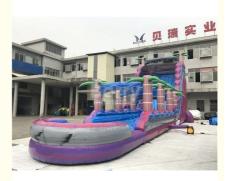

## Purple Tropical Jungle Inflatable Water Slides Commercial Grade

#### Commercial Grade Purple Inflatable Water Slides For Sale

#### introduction:

This tropical jungle inflatable slide model has it all – a long dual lane waterslide with a generously sized slip and slide area. The tropical colors and inflatable palm tree accents make this monster sized inflatable a hit at your next gathering, giving participants years of enjoyment thanks to its durable construction.