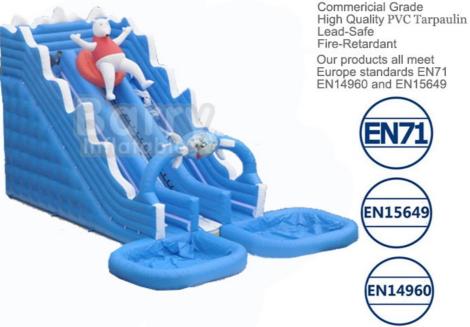

#### introduction:

This tropical jungle inflatable slide model has it all – a long dual lane waterslide with a generously sized slip and slide area. The tropical colors and inflatable palm tree accents make this monster sized inflatable a hit at your next gathering, giving participants years of enjoyment thanks to its durable construction.

Barry Inflatable Since 1997

Quality Assured

Durable & Lasting

Baffles provide the internal structure of an inflatable.Have you ever seen a bounce house with a mattress that has ballooned out? Blown baffles are likely to blame. That is why we only use baffles that are secured by Commercial Grade Vinyl at 1400\*1400 denier that provides maximum strength and durability.This material is also perfect for inflatables used in an indoor environment(as they often receive much more use and abuse)and is key to the legendary durability of our products.