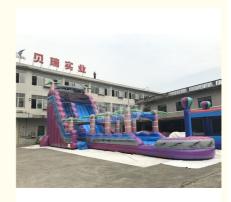

## Purple Tropical Jungle Inflatable Water Slides Commercial Grade

#### Commercial Grade Purple Inflatable Water Slides For Sale

#### introduction:

This tropical jungle inflatable slide model has it all – a long dual lane waterslide with a generously sized slip and slide area. The tropical colors and inflatable palm tree accents make this monster sized inflatable a hit at your next gathering, giving participants years of enjoyment thanks to its durable construction.