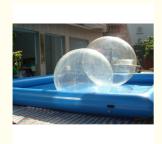

For the inflatable swimming pool you can add some walking ball, the color and the size can be customized, some pictures for reference:

| Item        | Inflatable Pool               |
|-------------|-------------------------------|
| Size        | Custom Made                   |
| Color       | Custom Made                   |
| Material    | 0.9mm                         |
| Technolog   | High Temperature Heat Sealing |
| Accessories | Pump and Repair Kit           |