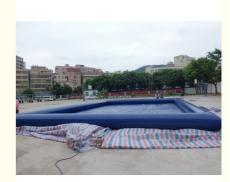

# Commercial Floating Inflatable Boat Swimming Pool 10m\*10m

## **Product Specification**

• Size: 10m\*10m

Material: 0.9mm Pvc Tarpaulin

• Color: Full Colors

• Payment: L/C, T/T, Western Union, Alibaba Assurance

Order

• Leading Time: 7-10 Days

• Life Span: More Than 3 Years

#### Commercial Use Cheap Floating Inflatable Boat Swimming Pool