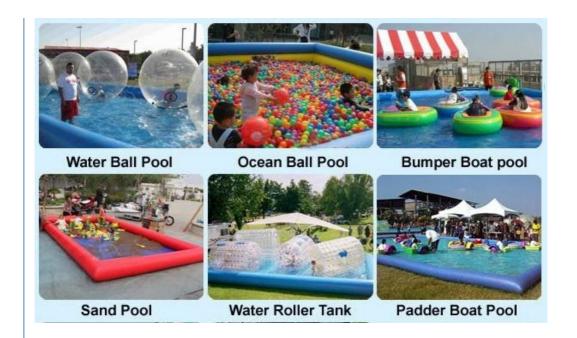

For the inflatable swimming pool you can add some walking ball, the color and the size can be customized, some pictures for reference:

| Item        | Inflatable Pool               |
|-------------|-------------------------------|
| Size        | Custom Made                   |
| Color       | Custom Made                   |
| Material    | 0.9mm                         |
| Technolog   | High Temperature Heat Sealing |
| Accessories | Pump and Repair Kit           |

## **Pool Application**

If you are interested in any inflatable products, contact us for quick response! 24 hours online support available!