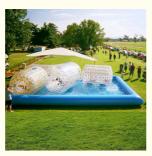

For the inflatable swimming pool you can add some walking ball, the color and the size can be customized, some pictures for reference:

| Item        | Inflatable Pool               |
|-------------|-------------------------------|
| Size        | Custom Made                   |
| Color       | Custom Made                   |
| Material    | 0.9mm                         |
| Technolog   | High Temperature Heat Sealing |
| Accessories | Pump and Repair Kit           |