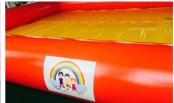

For the inflatable swimming pool you can add some walking ball, the color and the size can be customized, some pictures for reference:

| Item        | Inflatable Pool               |
|-------------|-------------------------------|
| Size        | Custom Made                   |
| Color       | Custom Made                   |
| Material    | 0.9mm                         |
| Technolog   | High Temperature Heat Sealing |
| Accessories | Pump and Repair Kit           |