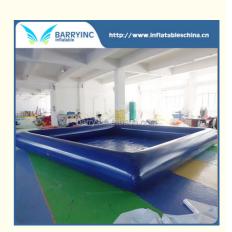

# Commercial Floating Inflatable Boat Swimming Pool 10m\*10m

## **Product Specification**

• Size: 10m\*10m

Material: 0.9mm Pvc Tarpaulin

• Color: Full Colors

• Payment: L/C, T/T, Western Union, Alibaba Assurance

Order

• Leading Time: 7-10 Days

• Life Span: More Than 3 Years

#### Commercial Use Cheap Floating Inflatable Boat Swimming Pool