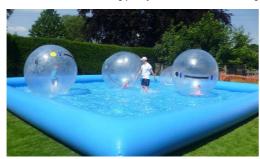

#### Commercial Use Cheap Floating Inflatable Boat Swimming Pool

For the inflatable swimming pool you can add some walking ball, the color and the size can be customized, some pictures for reference:

| Item        | Inflatable Pool               |
|-------------|-------------------------------|
| Size        | Custom Made                   |
| Color       | Custom Made                   |
| Material    | 0.9mm                         |
| Technolog   | High Temperature Heat Sealing |
| Accessories | Pump and Repair Kit           |