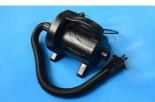

For the inflatable swimming pool you can add some walking ball, the color and the size can be customized, some pictures for reference:

| Item        | Inflatable Pool               |
|-------------|-------------------------------|
| Size        | Custom Made                   |
| Color       | Custom Made                   |
| Material    | 0.9mm                         |
| Technolog   | High Temperature Heat Sealing |
| Accessories | Pump and Repair Kit           |

#### Inflatable Pool Details

Air Value

Relief Value

Inflate Value

Reinforced strips

Handle

Hand/Digital Printing

Pump Repair Kit