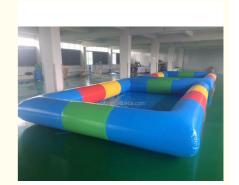

# More Images

#### Inflatable Swimming Pool For Paddle Boat

For the inflatable swimming pool you can add some walking ball, the color and the size can be customized, some pictures for reference:

| Item        | Inflatable Pool               |
|-------------|-------------------------------|
| Size        | Custom Made                   |
| Color       | Custom Made                   |
| Material    | 0.9mm                         |
| Technolog   | High Temperature Heat Sealing |
| Accessories | Pump and Repair Kit           |