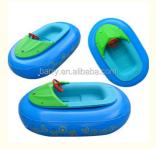

## **Basic Information**

Place of Origin: ChinaBrand Name: Barry

• Certification: CE, EN14960, , SCT, EN71

• Minimum Order Quantity: 1 Piece

• Price: USD200-2999/Piece

Packaging Details: Product is packed by strong PVC bag and

carton for blower, pump and other

accessories

• Delivery Time: 7-10 days

• Payment Terms: L/C, T/T, Western Union, Alibaba assurance

order

Supply Ability: 500 Pices/Month



# **Product Specification**

Size: 8m\*8m Or Customized

Material: Pvc Tarpaulin

• Color: Blue,red,green,yellow

• Payment: L/C, T/T, Western Union, Alibaba Assurance

Order

• Leading Time: 7-10 Days

• Life Span: More Than 3 Years

• Mini Orde: 1 Pcs

Logo: Customized Logo Acceptable

• Highlight: 0.9mm Pvc Blow Up Swimming Pool,

EN14960 Blow Up Swimming Pool



# More Images







# **Product Description**

#### Inflatable Swimming Pool For Paddle Boat

#### Description:

EASY STORAGE: The pools inflate in minutes with an electric pump. When ready for storage, the bottom drain pipe easily drains the water. Let the sun dry wet patches, and then the kids' pool can be folded for compact storage.

For the inflatable swimming pool you can add some walking ball, the color and the size can be customized, some pictures for reference:



| Item        | Inflatable Pool               |
|-------------|-------------------------------|
| Size        | Custom Made                   |
| Color       | Custom Made                   |
| Material    | 0.9mm                         |
| Technolog   | High Temperature Heat Sealing |
| Accessories | Pump and Repair Kit           |

####