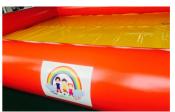

#### Inflatable Swimming Pool For Paddle Boat

For the inflatable swimming pool you can add some walking ball, the color and the size can be customized, some pictures for reference:

| Item        | Inflatable Pool               |
|-------------|-------------------------------|
| Size        | Custom Made                   |
| Color       | Custom Made                   |
| Material    | 0.9mm                         |
| Technolog   | High Temperature Heat Sealing |
| Accessories | Pump and Repair Kit           |