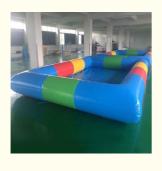

# More Images

For the inflatable swimming pool you can add some walking ball, the color and the size can be customized, some pictures for reference:

| Item        | Inflatable Pool               |
|-------------|-------------------------------|
| Size        | Custom Made                   |
| Color       | Custom Made                   |
| Material    | 0.9mm                         |
| Technolog   | High Temperature Heat Sealing |
| Accessories | Pump and Repair Kit           |