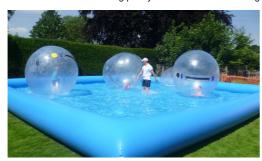

For the inflatable swimming pool you can add some walking ball, the color and the size can be customized, some pictures for reference:

| Item        | Inflatable Pool               |
|-------------|-------------------------------|
| Size        | Custom Made                   |
| Color       | Custom Made                   |
| Material    | 0.9mm                         |
| Technolog   | High Temperature Heat Sealing |
| Accessories | Pump and Repair Kit           |