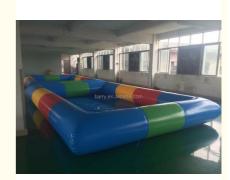

# More Images

For the inflatable swimming pool you can add some walking ball, the color and the size can be customized, some pictures for reference:

| Item        | Inflatable Pool               |
|-------------|-------------------------------|
| Size        | Custom Made                   |
| Color       | Custom Made                   |
| Material    | 0.9mm                         |
| Technolog   | High Temperature Heat Sealing |
| Accessories | Pump and Repair Kit           |