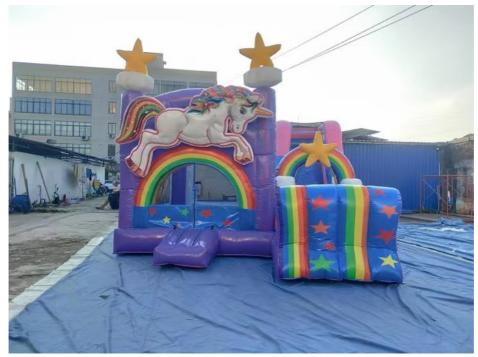

### Inflatable Children Castle Playground Equipment Inflatable Bouncer

#### Description:

Jumping Castles Inflatable Slide are made by 0.55mm PVC. The material has pass the SGS, CQC and CE. The technique and artistry in producing is Extra webbing reinforced strip on all the stress points and interior panels.

#### Details:

| Business style | manufacturer                                                                  |
|----------------|-------------------------------------------------------------------------------|
| Brand          | Barry                                                                         |
| Product name   | bouncer                                                                       |
| size           | 4x4m or customized                                                            |
| Colour         | as picture or customized,more than 10 colours for choice                      |
| Material       | commerial grade 0.55mm pvc tarpaulin (1000D)                                  |
| certificate    | fabric with ROHS/EN71                                                         |
| Certificate    | Blower with CE/ROHS                                                           |
| design         | We accept customized design request,like color and style,size                 |
| Printing       | Logo/ Banner/web site /phone/company name and so on                           |
|                | 1.blower(paid)                                                                |
| come with      | 2.repair kits(patch,glue)                                                     |
|                | 3.Safe rule                                                                   |
|                | 4.Banner with your phone No/company name                                      |
| Workmanship    | double stitching and heat welding                                             |
| Literation     | laser painting (fresh color and no fading)                                    |
| Feature        | waterproof, fire retardant, light weight, easy install, anti rot, anti mildew |
| Application    | amusement park, public square, commerce square, activity, homeyard, etc       |