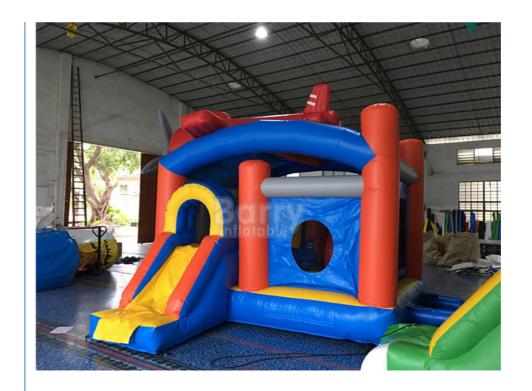

# Waterproof 4x4m Inflatable Bouncer Children Castle Playground Equipment

### Inflatable Children Castle Playground Equipment Inflatable Bouncer

#### Description:

Jumping Castles Inflatable Slide are made by 0.55mm PVC. The material has pass the SGS, CQC and CE. The technique and artistry in producing is Extra webbing reinforced strip on all the stress points and interior panels.