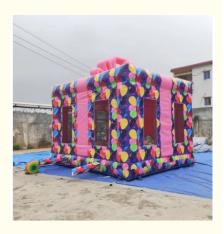

# Waterproof 4x4m Inflatable Bouncer Children Castle Playground Equipment

### Inflatable Children Castle Playground Equipment Inflatable Bouncer

#### Description:

Jumping Castles Inflatable Slide are made by 0.55mm PVC. The material has pass the SGS, CQC and CE. The technique and artistry in producing is Extra webbing reinforced strip on all the stress points and interior panels.