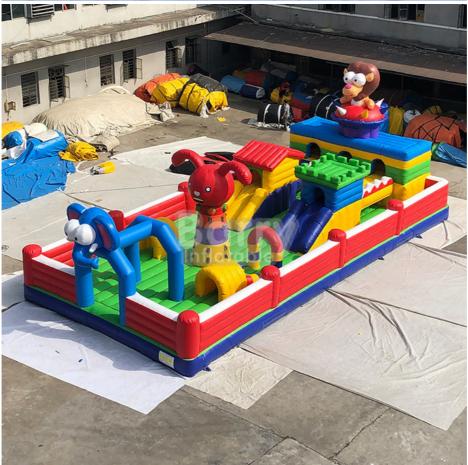

ewing machines, high efficiency. And Double and quadruple stitch, higher tear resistance tread to ensure our inflatable can bear greater tensile strength and prolong the life cycle.

#### Paste Strip:

The paste strip stage is mainly to use strips to reinforce and protect the joints between the guardrail and the bouncing surface, the joints between the modeling and the bouncing surface, and other places where it is not easy to use protective strips.

#### **Quality Control:**

- (1). Factory inspection
- 100% batch inspection, batch sampling rate 3% according to testing standard. Test tensile strength, tear strength, peel strength, color fastness, etc.
- (2). Process inspection
- On site process inspection;

Finshed inspection and pressure test;

Loading inspection;

### More Products:













# **Guangzhou Barry Industrial Co., Ltd**

+86-18988930803

burt@inflatableschina.cn



inflatables-toy.com

No.3A07,Fanghua Road, Xinghangguoji Renhe Town,Baiyun District,Guangzhou China