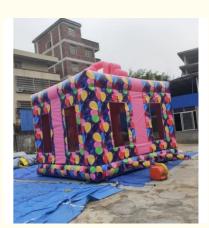

# Waterproof 4x4m Inflatable Bouncer Children Castle Playground Equipment

### Inflatable Children Castle Playground Equipment Inflatable Bouncer

#### Description:

Jumping Castles Inflatable Slide are made by 0.55mm PVC. The material has pass the SGS, CQC and CE. The technique and artistry in producing is Extra webbing reinforced strip on all the stress points and interior panels.