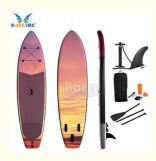

# **Product Specification**

• Dimension: 280x76x15cm, 300x76x15cm, 320x80x15cm,

350x80x15cm

Material: PVC And Drop Stitch

• Accessory: Sup Paddle, Basic Backpack, Action Pump,

Repair Kits

Pump: Hand/foot/electric Pump Optional

• Factory: Gunagzhou, China

• EVA Deck Pad: 5mm

Logo: Customer's LogoPackaging: 88x38x26cm(reference)

• Highlight: High Strength Inflatable SUP Board,

370 Lbs Inflatable SUP Board, Inflatable Isup Paddleboard