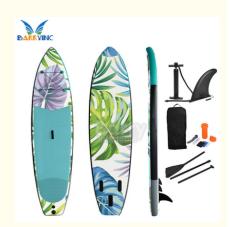

# **Product Specification**

• Dimension: 280x76x15cm, 300x76x15cm, 320x80x15cm,

350x80x15cm

Material: PVC And Drop Stitch

• Accessory: Sup Paddle, Basic Backpack, Action Pump,

Repair Kits

Pump: Hand/foot/electric Pump Optional

• Factory: Gunagzhou, China

• EVA Deck Pad: 5mm

Logo: Customer's LogoPackaging: 88x38x26cm(reference)

• Highlight: High Strength Inflatable SUP Board,

370 Lbs Inflatable SUP Board, Inflatable Isup Paddleboard