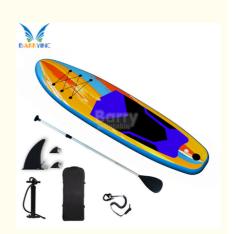

# **Product Specification**

• Dimension: 280x76x15cm, 300x76x15cm, 320x80x15cm,

350x80x15cm

Material: PVC And Drop Stitch

• Accessory: Sup Paddle, Basic Backpack, Action Pump,

Repair Kits

Pump: Hand/foot/electric Pump Optional

• Factory: Gunagzhou, China

• EVA Deck Pad: 5mm

Logo: Customer's LogoPackaging: 88x38x26cm(reference)

• Highlight: High Strength Inflatable SUP Board,

370 Lbs Inflatable SUP Board, Inflatable Isup Paddleboard