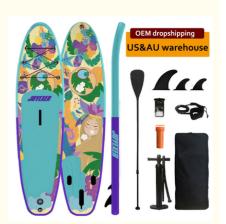

## **Product Specification**

• Item Name: Customized Inflatable Paddle Board

Size: 350\*83\*15cm, 320\*80\*15cm, Or Custmized
 Accessory: Fins+backpack+aluminum Paddle+hand

Pump

Color: Yellow, Wooden, Blue, colorful, or Customized

Material: PVC, Double Wall Drop Stitch
 Pump: Hand/foot/electric Pump Optional

• Factory: Gunagzhou, China

OEM: WelcomeWarranty: 3 Years

Highlight: Double Layer Inflatable SUP Board,

 ${\bf Customized\ Inflatable\ SUP\ Board},$ 

#### Packaged included:

- 1 x Inflatable surfboard
- 1 x 3 Adjustable paddle
- 1 x Fin+2side fin
- 1 x Leash
- 1 x Manual pump
- 1 x Repair kits
- 1 x Backpack