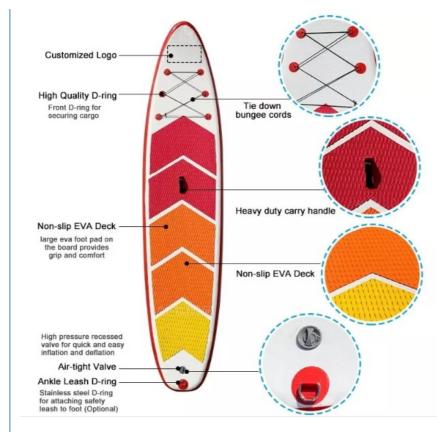

It is very light and easy to take, just a backpack for carrying it.

This paddleboard is suitable for beginner and intermediate paddlers up to 12kg. With a built-in inflation pump, you can quickly inflate it and get out on the water. Its PVC material provides incredible strength and durability. The board has an anti-slip traction pad, steel toe ring, 2 modeled side fins, and 1 removable middle fin for directional stability.

#### Features:

PVC material provides unparalleled strength and durability Quick inflation/deflation air valve
Anti-slip traction pad -Steel tow ring
Convenient deck handle to easily pick up and carry the SUP
High-density drawing air cushion
5mm thick non-slip mat -High pressure gas nozzle