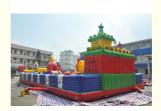

# 0.55mm PVC Inflatable Jumping House 30x10m Cartoon Theme Bouncy Castle

# **Product Specification**

Item: Cartoon Theme Bouncy Castle
 Size: 30mLX10mWX5mH, Or Customized

Material: 0.55mm PVC TarpaulinAccessory: CE Blower, Repair Kits

Theme: Animal Theme, Or Customized
 Payment: T/T, Paypal, Western Union

#### 0.55mm PVC Inflatable Giant Jumping House 30x10m Cartoon Theme Bouncy Castle