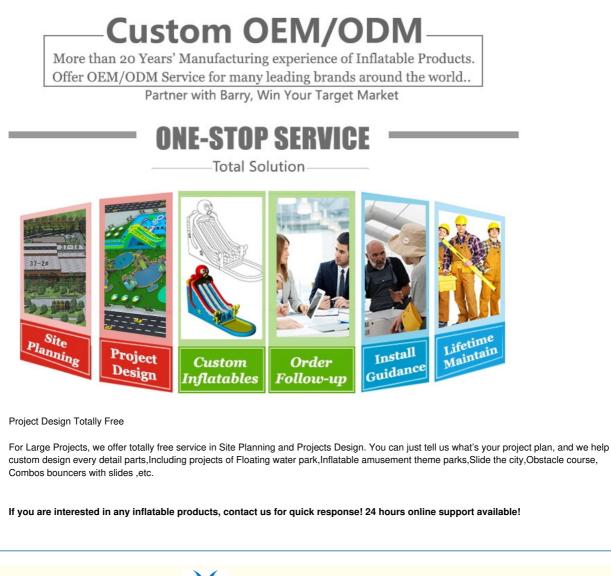

all of seams.But some seams just need a little extra, especially on high-stress areas like a bounce house's matress. Think of those kids jumping up and down, up and down, up and you get the picture. That's why we insist on reinforcing each and every one of those critical mattress seams by using a seam reinforcement strip that bridges the seam, thus eliminating the stress.



### **Custom Made all Cartoon Theme**

Industry leading digital art work, printed by the best digital printers on the market, We use a fantastic lacquer process to protect the artwork which is perfect for protecting against the varying weather. We bring in professional HD printer for product printing and the printing result can reach 1400 DPI. The durable vinyl coated nylon is resistant to UV,



**OEM ODM Service**