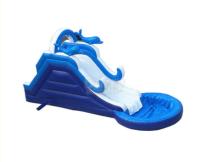

# Tarpaulin Blue Wave Inflatable Climbing Water Slide 10x3.5x4.3m

#### China Sellers Products Kids Playground Pvc Blue Wave Inflatable Water Climbing Slide Price

#### Decription About The Water SIdie:

One Bouncy Slide for All Seasons - Kids enjoy climbing up and sliding down, burn off all that extra energy. Bonus Wet Use Design, with additional water sprinkle and pool for holding water for your next summer fun!