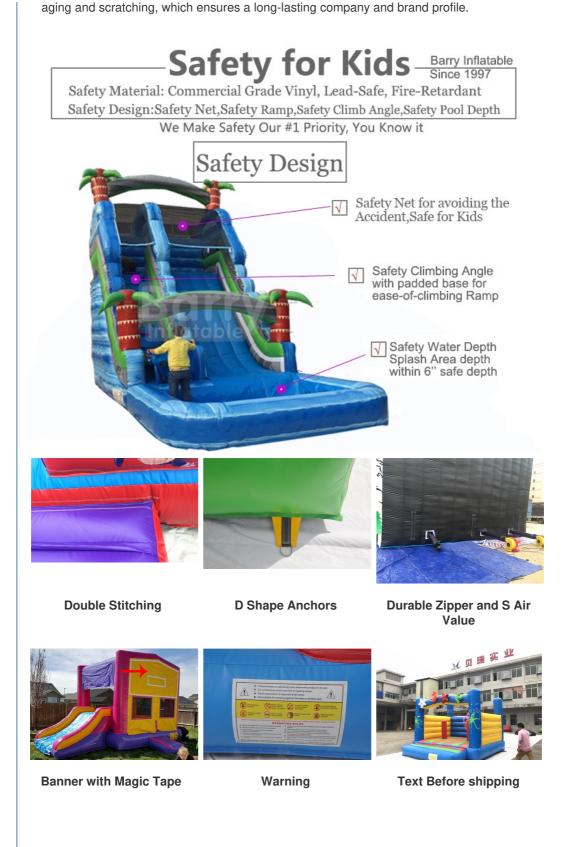

All of our inflatables are constructed from materials that are lead-safe, meaning levels below 90ppm and meaning our inflatables are safe for children. We also use vinyl materials that are flame-retardant and meet different countries, large and small-scale tests. Do your homework before dealing with any inflatable manufacturer, and make sure they're not using cheaper materials that could be dangerous to children. We never cut corners with our products, and always strive to provide the safest environment possible, even if it costs a little more.

# Reinforced Seams Against Ripping or Air Leak

We always use at least two rows of stitching on all of seams.But some seams just need a little extra, especially on high-stress areas like a bounce house's matress. Think of those kids jumping up and down, up and down, up and you get the picture. That's why we insist on reinforcing each and every one of those critical mattress seams by using a seam reinforcement strip that bridges the seam, thus eliminating the stress.