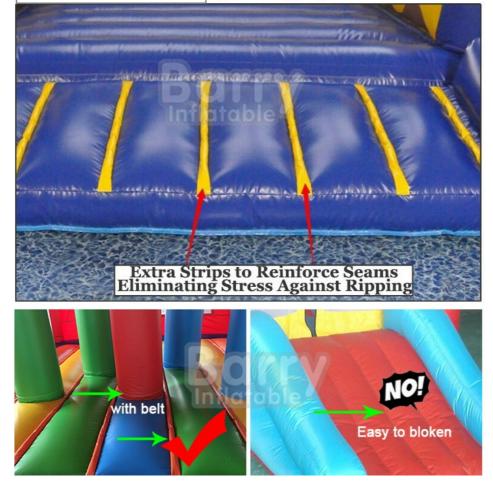

# Reinforced Seams Against Ripping or Air Leak

We always use at least two rows of stitching on all of seams.But some seams just need a little extra, especially on high-stress areas like a bounce house's matress. Think of those kids jumping up and down, up and down, up and you get the picture. That's why we insist on reinforcing each and every one of those critical mattress seams by using a seam reinforcement strip that bridges the seam, thus eliminating the stress.