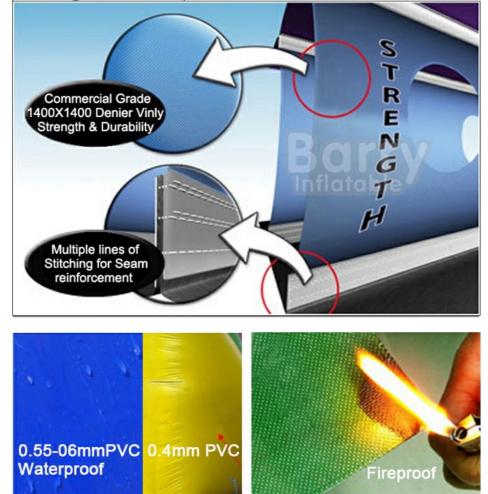

# Quality Assured Barry Inflatable Since 1997 Durable & Lasting

High Quality Commercial Grade PVC Vinyl (1400\*1400 Denier Vinyl ) as Materials Stronger Baffles Offer Maximum Strengths, Secure Excellent Legendary Durability Multiple Rows Stitching Reinforced Seams to Bear Higher Stress against Ripping HD image Color,Silk Printing at 1400DPI, UV&Rain Resistant, Not Easy to Fade

# **Stronger Baffles** Key to the legendary durability

Baffles provide the internal structure of an inflatable.Have you ever seen a bounce house with a mattress that has ballooned out? Blown baffles are likely to blame. That is why we only use baffles that are secured by Commercial Grade Vinyl at 1400\*1400 denier that provides maximum strength and durability.This material is also perfect for inflatables used in an indoor environment(as they often receive much more use and abuse)and is key to the legendary durability of our products.

# Reinforced Seams Against Ripping or Air Leak

We always use at least two rows of stitching on all of seams.But some seams just need a little extra, especially on high-stress areas like a bounce house's matress. Think of those kids jumping up and down, up and down, up and you get the picture. That's why we insist on reinforcing each and every one of those critical mattress seams by using a seam reinforcement strip that bridges the seam, thus eliminating the stress.