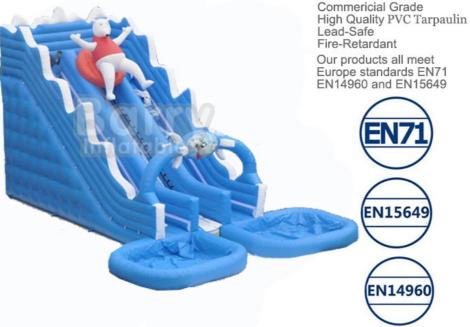

# Quality Assured Barry Inflatable Since 1997 Durable & Lasting

High Quality Commercial Grade PVC Vinyl (1400\*1400 Denier Vinyl ) as Materials Stronger Baffles Offer Maximum Strengths, Secure Excellent Legendary Durability Multiple Rows Stitching Reinforced Seams to Bear Higher Stress against Ripping HD image Color,Silk Printing at 1400DPI, UV&Rain Resistant, Not Easy to Fade