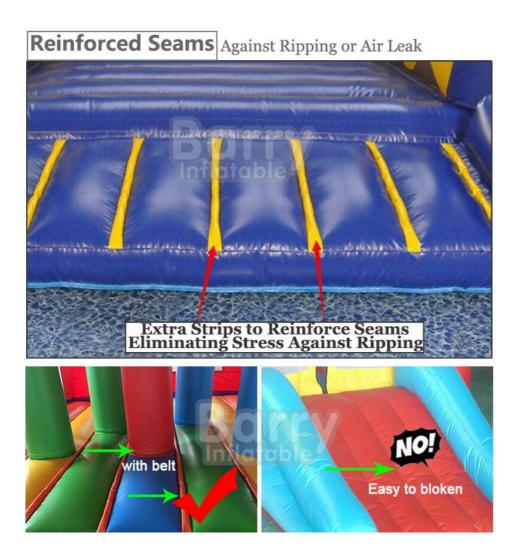

We always use at least two rows of stitching on all of seams.But some seams just need a little extra, especially on high-stress areas like a bounce house's matress. Think of those kids jumping up and down, up and down, up and you get the picture. That's why we insist on reinforcing each and every one of those critical mattress seams by using a seam reinforcement strip that bridges the seam, thus eliminating the stress.