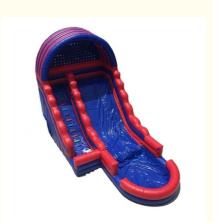

## OEM Plato Inflatable Swimming Pool Water Slides Red And Blue Blow Up Waterslides

### **Product Specification**

Dimensions: 12.2x6.5x7.3m
Color: Red And Blue
Logo: Client's Logo

Material: 0.55mm PVC Tarpaulin
Leading Time: 7-15 Working Days

• Payment: T/T, Paypal, Western Union

• Highlight: Plato Inflatable Swimming Pool Water Slides,