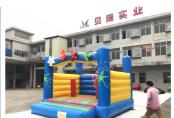

### **Product Description**

China Cheap Inflatables Backyard Swimming Pool Water Slides ,Red And Blue Inflatable Waterslides

Decription About The Water Sldie:

Custom Made Inflatable Water Slide

\*Material(0.55mm plato PVC)

\*OEM ODM Service(Pls Send the cartoon or bounce design what you like to us)

Welcome to Barry Inflatable Factory, Guangzhou, China