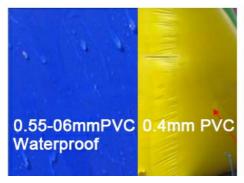

### **Product Specification**

Dimensions: 12.2x6.5x7.3m
Color: Red And Blue
Logo: Client's Logo

Material: 0.55mm PVC Tarpaulin
Leading Time: 7-15 Working Days

• Payment: T/T, Paypal, Western Union

• Highlight: Plato Inflatable Swimming Pool Water Slides,

### **Product Description**

China Cheap Inflatables Backyard Swimming Pool Water Slides ,Red And Blue Inflatable Waterslides

Decription About The Water Sldie:

Custom Made Inflatable Water Slide

\*Material(0.55mm plato PVC)