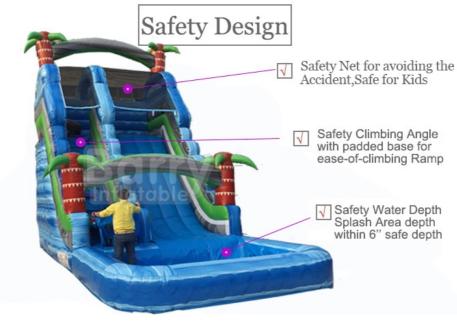

## Safety for Kids Barry Inflatable Since 1997 Safety Material: Commercial Grade Vinyl, Lead-Safe, Fire-Retardant

Safety Design:Safety Net,Safety Ramp,Safety Climb Angle,Safety Pool Depth

We Make Safety Our #1 Priority, You Know it