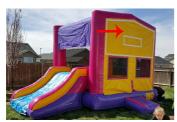

## OEM Plato Inflatable Swimming Pool Water Slides Red And Blue Blow Up Waterslides

### **Product Specification**

Dimensions: 12.2x6.5x7.3m
Color: Red And Blue
Logo: Client's Logo

Material: 0.55mm PVC Tarpaulin
Leading Time: 7-15 Working Days

• Payment: T/T, Paypal, Western Union

• Highlight: Plato Inflatable Swimming Pool Water Slides,