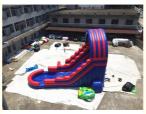

to Inflatable Swimming Pool Water Slides Red And Blue Blow Up Waterslides

### **Basic Information**

Place of Origin: ChinaBrand Name: Barry

Certification: CE, EN14960, SCT, EN71, BSCI

Minimum Order Quantity: 1 PiecePrice: 799-3500

• Packaging Details: Product is packed by strong PVC bag and

carton for blower, pump and other

accessories

• Delivery Time: 7-15 Working Days

Payment Terms: T/T, Paypal, Western Union

Supply Ability: 500 Pices/Month



### **Product Specification**

Dimensions: 12.2x6.5x7.3m
Color: Red And Blue
Logo: Client's Logo

Material: 0.55mm PVC Tarpaulin
Leading Time: 7-15 Working Days

• Payment: T/T, Paypal, Western Union

• Highlight: Plato Inflatable Swimming Pool Water Slides,

OEM Swimming Pool Water Slide, Blow Up Bouncy Water Slide



### More Images





### **Product Description**

China Cheap Inflatables Backyard Swimming Pool Water Slides ,Red And Blue Inflatable Waterslides

Decription About The Water Sldie:

Custom Made Inflatable Water Slide

\*Material(0.55mm plato PVC)

\*OEM ODM Service(Pls Send the cartoon or bounce design what you like to us)

Welcome to Barry Inflatable Factory, Guangzhou, China

# Quality Assured Since 1997 Durable & Lasting

High Quality Commercial Grade PVC Vinyl (1400\*1400 Denier Vinyl) as Materials Stronger Baffles Offer Maximum Strengths, Secure Excellent Legendary Durability Multiple Rows Stitching Reinforced Seams to Bear Higher Stress against Ripping HD image Color, Silk Printing at 1400DPI, UV&Rain Resistant, Not Easy to Fade

Stronger Baffles Key to the legendary durability







Baffles provide