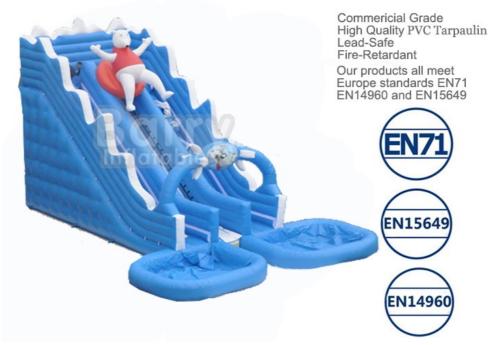

# Quality Assured Since 1997 Durable & Lasting

High Quality Commercial Grade PVC Vinyl (1400\*1400 Denier Vinyl) as Materials Stronger Baffles Offer Maximum Strengths, Secure Excellent Legendary Durability Multiple Rows Stitching Reinforced Seams to Bear Higher Stress against Ripping HD image Color, Silk Printing at 1400DPI, UV&Rain Resistant, Not Easy to Fade

All of our inflatables are constructed from materials that are lead-safe, meaning levels below 90ppm and meaning our inflatables are safe for children. We also use vinyl materials that are flame-retardant and meet different countries, large and small-scale tests. Do your homework before dealing with any inflatable manufacturer, and make sure they're not using cheaper materials that could be dangerous to children. We never cut corners with our products, and always strive to provide the safest environment possible, even if it costs a little more.