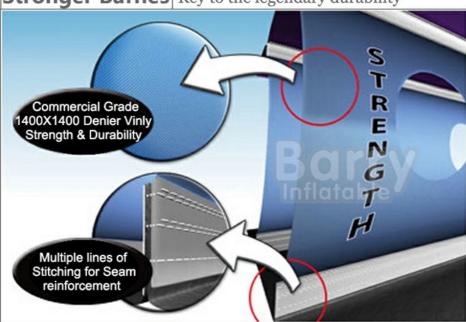

# Quality Assured Since 1997 Durable & Lasting

High Quality Commercial Grade PVC Vinyl (1400\*1400 Denier Vinyl) as Materials Stronger Baffles Offer Maximum Strengths, Secure Excellent Legendary Durability Multiple Rows Stitching Reinforced Seams to Bear Higher Stress against Ripping HD image Color, Silk Printing at 1400DPI, UV&Rain Resistant, Not Easy to Fade

Stronger Baffles Key to the legendary durability

Baffles provide the internal structure of an inflatable. Have you ever seen a bounce house with a mattress that has ballooned out? Blown baffles are likely to blame. That is why we only use baffles that are secured by Commercial Grade Vinyl at 1400\*1400 denier that provides maximum strength and durability. This material is also perfect for inflatables used in an indoor environment (as they often receive much more use and abuse) and is key to the legendary durability of our products.

We always use at least two rows of stitching on all of seams.But some seams just need a little extra, especially on high-stress areas like a bounce house's matress. Think of those kids jumping up and down, up and down, up and you get the picture. That's why we insist on reinforcing each and every one of those critical mattress seams by using a seam reinforcement strip that bridges the seam, thus eliminating the stress.