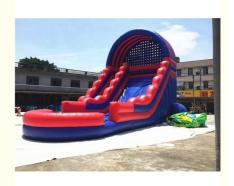

## OEM Plato Inflatable Swimming Pool Water Slides Red And Blue Blow Up Waterslides

### **Product Specification**

Dimensions: 12.2x6.5x7.3m
Color: Red And Blue
Logo: Client's Logo

Material: 0.55mm PVC Tarpaulin
Leading Time: 7-15 Working Days

• Payment: T/T, Paypal, Western Union

• Highlight: Plato Inflatable Swimming Pool Water Slides,