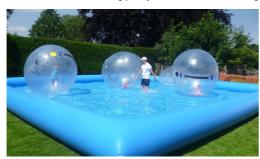

#### Inflatable Swimming Pool For Paddle Boat

For the inflatable swimming pool you can add some walking ball, the color and the size can be customized, some pictures for reference:

| Item        | Inflatable Pool               |
|-------------|-------------------------------|
| Size        | Custom Made                   |
| Color       | Custom Made                   |
| Material    | 0.9mm                         |
| Technolog   | High Temperature Heat Sealing |
| Accessories | Pump and Repair Kit           |