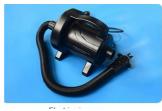

For the inflatable swimming pool you can add some walking ball, the color and the size can be customized, some pictures for reference:

| Item        | Inflatable Pool               |
|-------------|-------------------------------|
| Size        | Custom Made                   |
| Color       | Custom Made                   |
| Material    | 0.9mm                         |
| Technolog   | High Temperature Heat Sealing |
| Accessories | Pump and Repair Kit           |

Reinforced strips

Handle

Hand/Digital Printing

Drain valve

Pump

Repair Kit