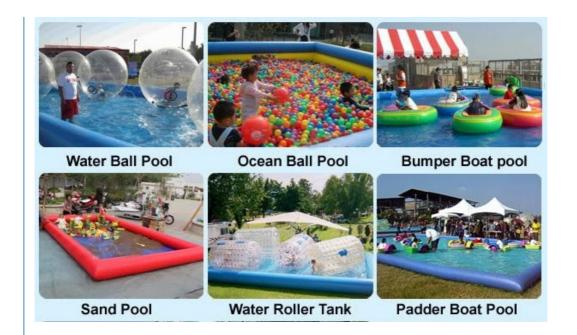

For the inflatable swimming pool you can add some walking ball, the color and the size can be customized, some pictures for reference:

| Item        | Inflatable Pool               |
|-------------|-------------------------------|
| Size        | Custom Made                   |
| Color       | Custom Made                   |
| Material    | 0.9mm                         |
| Technolog   | High Temperature Heat Sealing |
| Accessories | Pump and Repair Kit           |