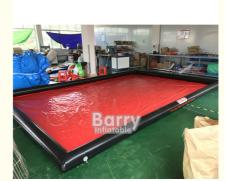

#### Commercial Machine Customized Water Containment Mat Pvc Portable Inflatable Car Wash Mats

#### Introduction:

- \* The Water Containment System:
- $^{\star}$  240" long x 120' width with 4" inflated Berm Edges(Or customized)
- \* 20 feet by 10 feet wide(customized)
- \* professional inflation and deflation Valve
- \* Rapid Pump-Electric Fast Fill Pump that inflate
- \* Rapidly deflates the beams on your system
- \* Thickness 0.6mm material
- \* Mat black color (because it is cool)
- \* Packing: each unit comes rolled/folded
- \* Lightweight- 30 pounds of light weight material(customized the size)