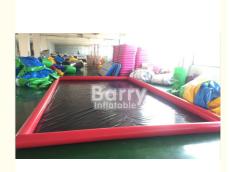

#### Commercial Machine Customized Water Containment Mat Pvc Portable Inflatable Car Wash Mats

#### Introduction:

- \* The Water Containment System:
- $^{\star}$  240" long x 120' width with 4" inflated Berm Edges(Or customized)
- \* 20 feet by 10 feet wide(customized)
- \* professional inflation and deflation Valve
- \* Rapid Pump-Electric Fast Fill Pump that inflate
- \* Rapidly deflates the beams on your system
- \* Thickness 0.6mm material
- \* Mat black color (because it is cool)
- \* Packing: each unit comes rolled/folded
- \* Lightweight- 30 pounds of light weight material(customized the size)