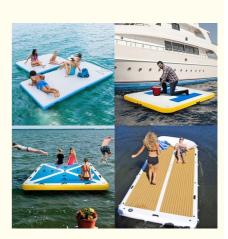

ir Pontoon Inflatable Floating Dock Deck Platform

## **Basic Information**

Place of Origin: China Brand Name: Barry

• Certification: CE, EN14960, , SCT, EN71

Model Number: HBY-FD-004Minimum Order Quantity: 1 Piece

• Price: USD99-300/Piece

Packaging Details: Carton box

• Delivery Time: 7-15 Working Days

Payment Terms: T/T, Paypal, Western Union

• Supply Ability: 500 Pices/Month



## **Product Specification**

• Item: Dock Station

Color: Brown, Wooden, white, or Customzied

Size: 3m 5m 10m Or CustomizedMaterial: Drop Stitch Fabric(20cm +PVC

• Delivery Time: 7-15working Days

• Price: Determined By Size, Design And Quantity

Application: Lake / Rivers /Ocean /SEA

Highlight: Air Pontoon Inflatable Floating Dock,

DWF Inflatable Floating Dock, Drop Stitch Inflatable Floating Dock



# More Images





## **Product Description**

#### Drop Stitch DWF Air Pontoon Inflatable Floating Dock Deck Platform

#### Inflatable Dock details:

The wholesale stand-up paddle boards are made of high-quality drop-stitch fabric. It can be used in many ways: folded up for easy travelling deflated, and fits into a backpack, Once you arrive at your destination, you can quickly inflate your SUP with a pump and get in the water in no time.

#### Application:



### **Product Details:**

1. Enhanced Handles

Upgrade version of the traditional oxford cloth handle; easier to handle and move the air floor.

2. Reinforced D rings

Tie down your belongings securely and safely or anchor your dock. Perfect for ice chests, or docking to a boat or structure.

3. Valves

As for bravo valves, it is m