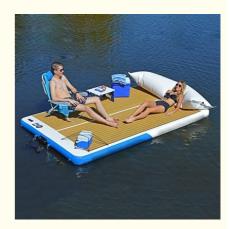

# Drop Stitch DWF Air Pontoon Inflatable Floating Dock Deck Platform

#### Drop Stitch DWF Air Pontoon Inflatable Floating Dock Deck Platform

#### Inflatable Dock details:

The wholesale stand-up paddle boards are made of high-quality drop-stitch fabric. It can be used in many ways: folded up for easy travelling deflated, and fits into a backpack, Once you arrive at your destination, you can quickly inflate your SUP with a pump and get in the water in no time.