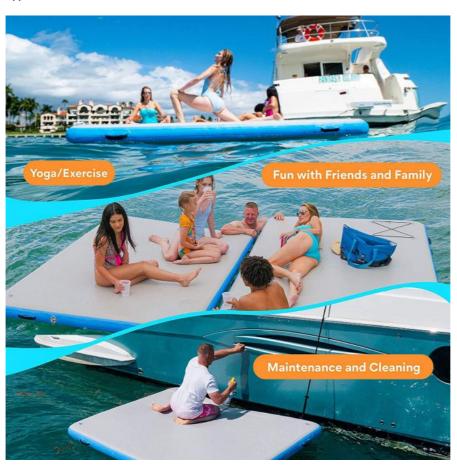

Application: Lake / Rivers /Ocean /SEA

Highlight: Air Pontoon Inflatable Floating Dock,

DWF Inflatable Floating Dock, Drop Stitch Inflatable Floating Dock

#### Application: