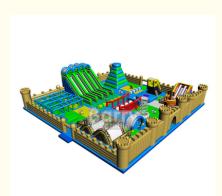

# Commercial Inflatable Fun City Playground Amusement Theme Park Large Castle

#### Commercial Use Cheap Fun City Playground Inflatable Amusement Theme Park Large Castle

# **Product Specification**

• Item: Inflatable Amusement Theme Park Large Castle • Size: 10mLX8mWX5mH, Or Customized • Material: 0.55mm PVC Tarpaulin CE Blower, Repair Kits Accessory: • Theme: Animal Theme, Or Customized • Payment: T/T, Paypal, Western Union 7-15 Working Days . Leading Time: Color: Blue, Yellow, white Lifespan: 3~5 Years • Highlight: Commercial Inflatable Fun City, Amusement Inflatable Fun City, Tarpaulin Inflatable Fun City