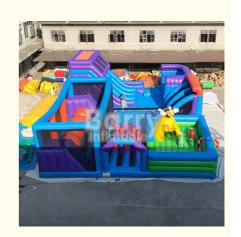

# Commercial Inflatable Fun City Playground Amusement Theme Park Large Castle

#### Commercial Use Cheap Fun City Playground Inflatable Amusement Theme Park Large Castle

# **Product Specification**

• Item: Inflatable Amusement Theme Park Large Castle • Size: 10mLX8mWX5mH, Or Customized • Material: 0.55mm PVC Tarpaulin CE Blower, Repair Kits Accessory: • Theme: Animal Theme, Or Customized • Payment: T/T, Paypal, Western Union 7-15 Working Days . Leading Time: Color: Blue, Yellow, white Lifespan: 3~5 Years • Highlight: Commercial Inflatable Fun City, Amusement Inflatable Fun City, Tarpaulin Inflatable Fun City