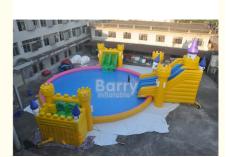

#### Description:

This commercial adult inflatable water park we made is for commercial use or home use, and it can be widely placed in outdoor occasions like parks, gardens or backyards, schools or some other playing centers, etc; People will enjoy themselves in this wonderful paradise. Inflatable slides are those slides that can be used in both wet and dry situation. There are many different sizes, themes and colors. Some of them will have a water pool attached to cool summer heat off.

| Product Type: | Inflatable Water Park pool slide  |
|---------------|-----------------------------------|
| Material:     | Slide:0.55mm PVC,Pool:0.9mm PVC   |
| Size          | Custom Made                       |
| Brand/Logo    | Available                         |
| Feature:      | Eco-Friendly, Popular, Waterproof |
| Technology    | Stitch,Weld                       |
| Accessories   | Blower,repair kits,carry bag      |
| Warranty      | 1-2 years                         |