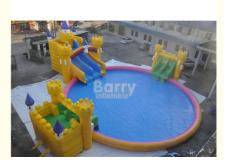

#### Description:

This commercial adult inflatable water park we made is for commercial use or home use, and it can be widely placed in outdoor occasions like parks, gardens or backyards, schools or some other playing centers, etc; People will enjoy themselves in this wonderful paradise. Inflatable slides are those slides that can be used in both wet and dry situation. There are many different sizes, themes and colors. Some of them will have a water pool attached to cool summer heat off.

| Product Type: | Inflatable Water Park pool slide  |
|---------------|-----------------------------------|
| Material:     | Slide:0.55mm PVC,Pool:0.9mm PVC   |
| Size          | Custom Made                       |
| Brand/Logo    | Available                         |
| Feature:      | Eco-Friendly, Popular, Waterproof |
| Technology    | Stitch,Weld                       |
| Accessories   | Blower,repair kits,carry bag      |
| Warranty      | 1-2 years                         |