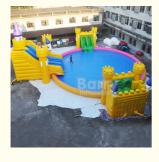

#### Description:

This commercial adult inflatable water park we made is for commercial use or home use, and it can be widely placed in outdoor occasions like parks, gardens or backyards, schools or some other playing centers, etc; People will enjoy themselves in this wonderful paradise. Inflatable slides are those slides that can be used in both wet and dry situation. There are many different sizes, themes and colors. Some of them will have a water pool attached to cool summer heat off.

| Product Type: | Inflatable Water Park pool slide  |
|---------------|-----------------------------------|
| Material:     | Slide:0.55mm PVC,Pool:0.9mm PVC   |
| Size          | Custom Made                       |
| Brand/Logo    | Available                         |
| Feature:      | Eco-Friendly, Popular, Waterproof |
| Technology    | Stitch,Weld                       |
| Accessories   | Blower,repair kits,carry bag      |
| Warranty      | 1-2 years                         |