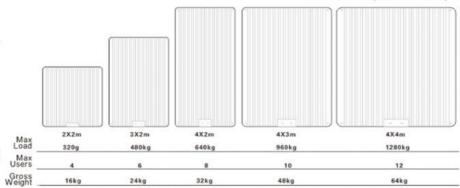

# **Product Specification**

Size: 3x1x0.2m Or CustomizedColor: Blue Color Or Customzied

• Thickness: 20cm

Material: Drop Stitch FabricDelivery Time: 7-15 Working Days

• Application: School, Event, Festival, Resort Place,

# For Your Choice

Thickness 20cm (30cm Available)