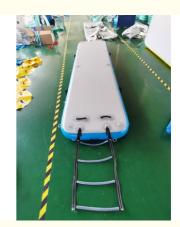

# 20cm Thick Drop Stitch Floating Inflatable Docks With Ladder

## **Product Description**

20cm Thick Drop Stitch Floating Inflatable Docks with ladder