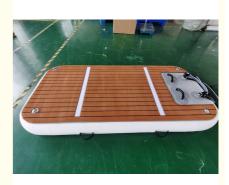

### Custom Made 3x1m Wood Color Inflatable Boat Dock With Ladder

### Overview

Packs down into a very manageable size that can easily be stored in the garage or rear boat locker. Anchor D-Rings allow you to secure it to the side of your patio boat or the end your dock for extra lounge space.