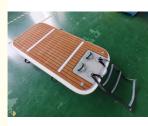

### Custom Made 3x1m Wood Color Inflatable Boat Dock With Ladder

### Overview

Packs down into a very manageable size that can easily be stored in the garage or rear boat locker. Anchor D-Rings allow you to secure it to the side of your patio boat or the end your dock for extra lounge space.