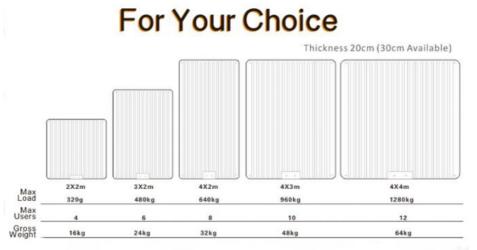

## **Product Specification**

- Size: 3x1x0.2m Or Customized Color: Wood Color Or Customzied Thickness: 20cm Drop Stitch Fabric • Material: • Delivery Time: 7-15 Working Days Application: Commercial Accessories: Pump+Carry Bag+Repair Kit • Price: The Price Varies With The Size
  - Customized Logo
- Highlight: