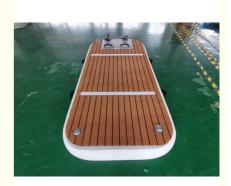

### Custom Made 3x1m Wood Color Inflatable Boat Dock With Ladder

### Overview

Packs down into a very manageable size that can easily be stored in the garage or rear boat locker. Anchor D-Rings allow you to secure it to the side of your patio boat or the end your dock for extra lounge space.