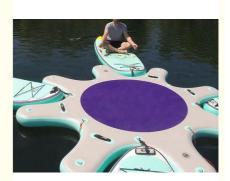

#### Specification:

| Product Name | 6'6" Inflatable SUP Dock for 8PCS Yoga SUP                              |
|--------------|-------------------------------------------------------------------------|
| printing     | acceptable                                                              |
| Material     | drop stitch + pvc                                                       |
| Size         | 6'6" diameter 6'6" Inflatable SUP Dock for 8PCS Yoga SUP, or customized |

#### Description:

inflatable sup island platform

DWF double wall fabric material, double Layer Technology

Multiple connection eyelets for up to eight Fly Air Fit boards or regular SUPs

Multiple connections for anchorage, securing on shore or to a jetty

Comfortable deck pad

Comes with two ergonomic Pumps

Delivered with straps to connect up to eight sup board

If you are interested in any inflatable products, contact us for quick response! 24 hours online support available! Send an e-mail to us!