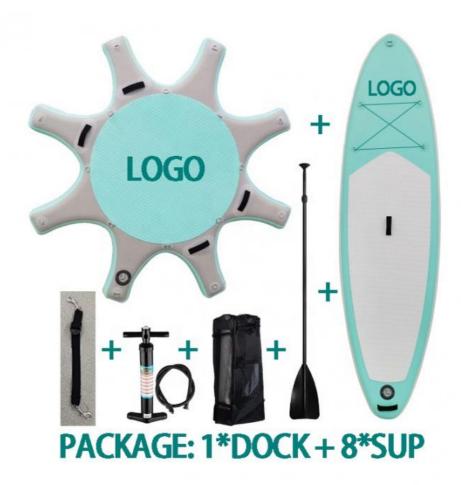

#### Specification:

| Product Name | 6'6" Inflatable SUP Dock for 8PCS Yoga SUP                              |
|--------------|-------------------------------------------------------------------------|
| printing     | acceptable                                                              |
| Material     | drop stitch + pvc                                                       |
| Size         | 6'6" diameter 6'6" Inflatable SUP Dock for 8PCS Yoga SUP, or customized |

#### Description:

inflatable sup island platform

DWF double wall fabric material, double Layer Technology

Multiple connection eyelets for up to eight Fly Air Fit boards or regular SUPs

Multiple connections for anchorage, securing on shore or to a jetty

Comfortable deck pad

Comes with two ergonomic Pumps

Delivered with straps to connect up to eight sup board

If you are interested in any inflatable products, contact us for quick response! 24 hours online support available! Send an e-mail to us!