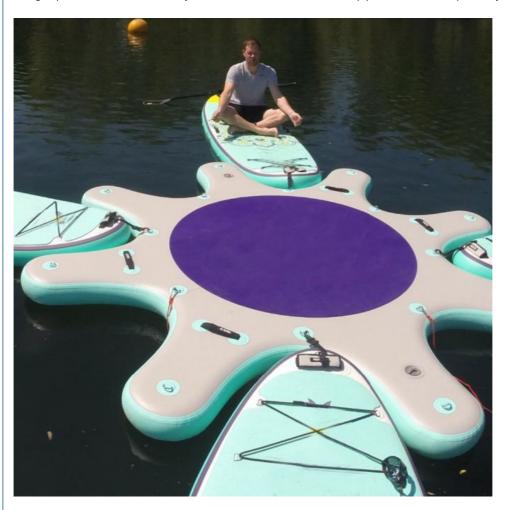

# Customized Inflatable SUP Platform Yoga Dock Station Inflatable SUP Dock

#### Customized Inflatable SUP Platform Yoga Dock Station Inflatable SUP Dock

Inflatable SUP Platform Yoga Dock Station Inflatable SUP Dock

It's light, portable, durable and ready to ride. The new inflatable stand up paddle boards will provide you with hours of fun.