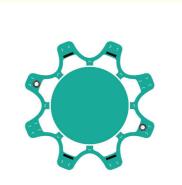

### 8pcs Stand Up Paddle Board Inflatable SUP Yoga Dock Platform

## **Usages:**

Perfect yoga platform, designed specifically with yoga in mind Comfortable deck pad, can add Non-slip EVA mat. Up to eight normal SUPs can be connected. Multiple connections for anchorage, securing on shore or to a jetty, SUP school, fitness centre, hotels or indoor/outdoor pools