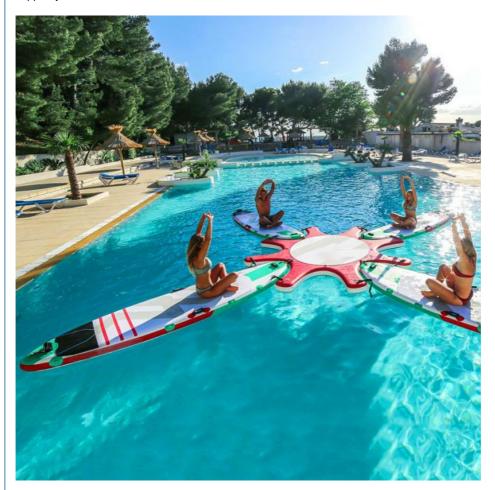

### 8pcs Stand Up Paddle Board Inflatable SUP Yoga Dock Platform

## **Usages:**

Perfect yoga platform, designed specifically with yoga in mind Comfortable deck pad, can add Non-slip EVA mat. Up to eight normal SUPs can be connected. Multiple connections for anchorage, securing on shore or to a jetty, SUP school, fitness centre, hotels or indoor/outdoor pools