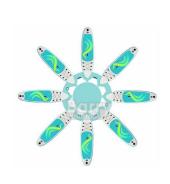

### 8pcs Stand Up Paddle Board Inflatable SUP Yoga Dock Platform

## **Usages:**

Perfect yoga platform, designed specifically with yoga in mind Comfortable deck pad, can add Non-slip EVA mat. Up to eight normal SUPs can be connected. Multiple connections for anchorage, securing on shore or to a jetty, SUP school, fitness centre, hotels or indoor/outdoor pools