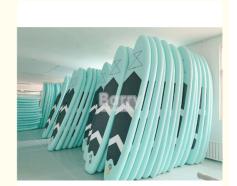

#### STABLE + DURABLE & NON-SLIP:

The wide and thick inflatable stand up paddle board is 100"\*30"\*6". Composed of thickened PVC and drop-stitch materials makes the paddle board rigid but light(17lbs) and durable (support up to 330lbs or 1-2 people). Hence, it is easy for maintaining steady and safe sailing. Moreover, Large EVA cushioned deck with a patterned design increases both comfort and friction(anti-slip).

#### **VERSATILE PADDLE BOARD:**

Our inflatable paddle board can be used in different water including sea, lakes, rivers or small wavy ocean. And the paddle board is great for fishing, surfing, paddling, cruising, yoga, sightseeing in water. The inflatable paddle board is beginner-friendly as you can lock one end of the leash to your ankle and attaches the other end to D shape ring to ensure your safety! The pointed bow promotes faster glide so ISUP is also great for professional surfer.