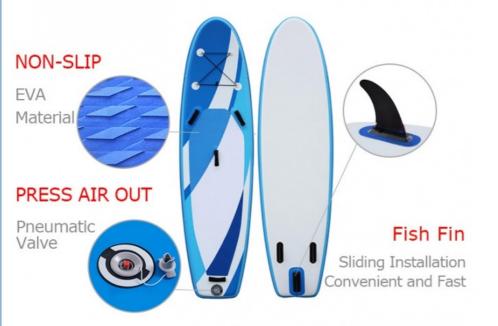

## **Product Specification**

- Size: Cust
- Color:
- Accessory:
- Material:
- Weight:
- Usage:
- Highlight:

Customer 's Requirement

T/T, Paypal, Western Union

- Can Be Customized
  - Aluminum Paddle, Backpack, Hand Pump, Leash, Fin And Repair Kit.
  - Drop Stitch + PVC+EVA
- 11-15kg
- Water Entertainment
  - Standup Windsurf Inflatable SUP Board, Inflatable SUP Board Water Entertainment

### Specification:

|  | Descreption           | IVIaterial                      | Available size | Max Load       | Weight |
|--|-----------------------|---------------------------------|----------------|----------------|--------|
|  |                       |                                 | (in meter)     | (person/kg)    | (kg)   |
|  | infaltable surf board | drop stitch+0.6mm PVC tarpaulin |                | 1 person/150kg |        |
|  |                       |                                 | 335*74*10cm    | 1 person/150kg | 12     |
|  |                       |                                 | 360*74*10cm    | 1 person/220kg | 13.6   |
|  |                       |                                 | 381*78*10cm    | 1 person/220kg | 14     |
|  | optional parts        | cushion                         |                |                |        |

#### **Description:**

1. Our Paddle Boards premium inflatable paddle board is made of the highest quality military grade material. We provide the most durable lightweight board on the market.

2. Our extra wide design creates an incredible all-around board for people of all skill level. These kits can be used in the ocean, fresh water lakes, and rivers. Our boards designs are more capability (380lbs) and durable than other.