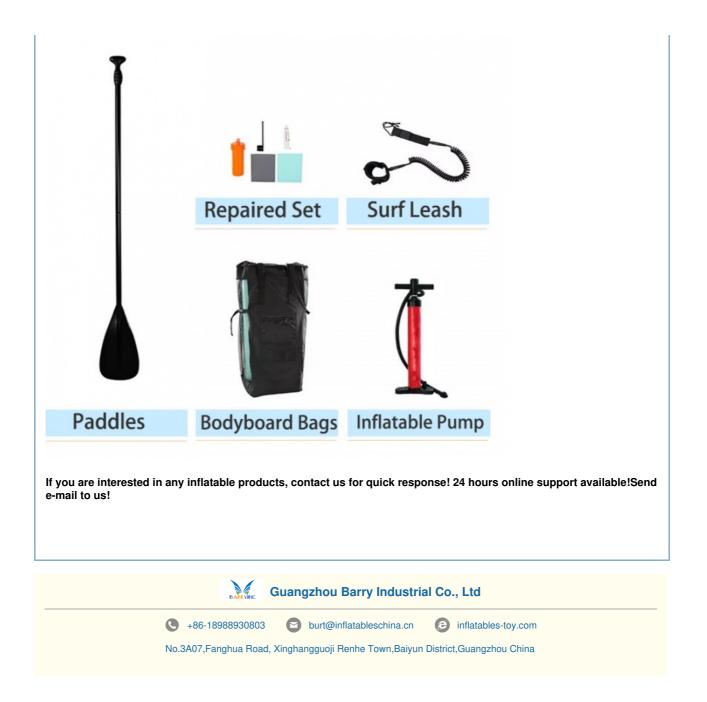

## **Product Specification**

- Size: Cust
- Color:
- Accessory:
- Material:
- Weight:
- Usage:
- Highlight:

Customer 's Requirement

T/T, Paypal, Western Union

- Can Be Customized
  - Aluminum Paddle, Backpack, Hand Pump, Leash, Fin And Repair Kit.
  - Drop Stitch + PVC+EVA
- 11-15kg
- Water Entertainment
  - Standup Windsurf Inflatable SUP Board, Inflatable SUP Board Water Entertainment

3.Our premium paddle board package has everything you need to enjoy your day on the water including: your board, collapsible aluminum paddle, safety leash, hand pump,and an upgraded backpack to hold everything. Comfortable and convenient, this complete elite package will get you anywhere you want to paddle.