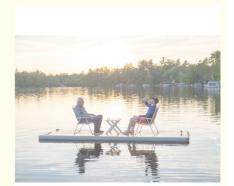

#### Overview

You can use this inflatable as a dock for boats and paddle boards or simply place some beach chairs or lounges on top and just enjoy the water. Perfect for fishing, you can even do yoga safely on the inflatable dock. Kids will love being able to jump off this inflatable dock into the water again and again. Lightweight and easy to carry.