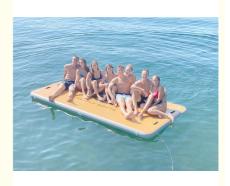

#### Overview

You can use this inflatable as a dock for boats and paddle boards or simply place some beach chairs or lounges on top and just enjoy the water. Perfect for fishing, you can even do yoga safely on the inflatable dock. Kids will love being able to jump off this inflatable dock into the water again and again. Lightweight and easy to carry.

## Specifications for reference

LENGTH:160"
WIDTH:80"
WEIGHT:70 lbs
PERSON CAPACITY:8