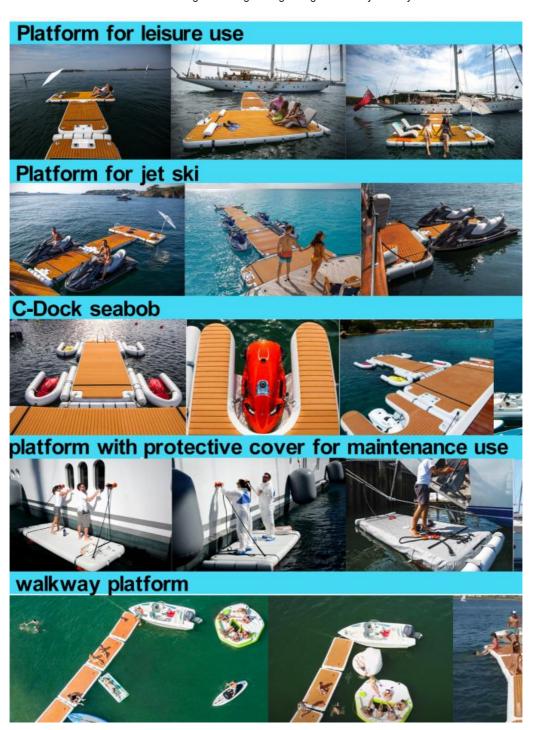

# More Images

## **Product Description**

Inflatable Dock Customized PVC And Drop Stitch Material Inflatable Dock Floats

#### Overview

You can use this inflatable as a dock for boats and paddle boards or simply place some beach chairs or lounges on top and just enjoy the water. Perfect for fishing, you can even do yoga safely on the inflatable dock. Kids will love being able to jump off this inflatable dock into the water again and again. Lightweight and easy to carry.