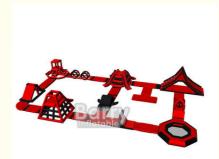

# More Images

Our Product Introduction

#### The Water Park Includes:(For reference, can be customized)

| Product<br>name  | Material                                             | Size(Meter)<br>L*W*H                 |
|------------------|------------------------------------------------------|--------------------------------------|
| Action<br>Tower  | 0.9mm commercial grade PVC tarpaulin                 | 32.8*26.2*10.5ft<br>10L*8W*3.2H      |
| Trampolin        | 0.9mm commercial grade PVC<br>tarpaulin18.4*18.4*3ft | 18.4*18.4*3ft<br>5.6*5.6*0.9H        |
| Deck             | 0.9mm commercial grade PVC tarpaulin                 | 9.8*9.8*5.4ft<br>3Lx3Wx1.65H M       |
| Flip             | 0.9mm commercial grade PVC tarpaulin                 | 18*6.6*3.3ft<br>5.5Lx2Wx1H M         |
| Swing            | 0.9mm commercial grade PVC tarpaulin                 | 19,7 x 6,6 x 10,5ft<br>6Lx2Wx3.2H M  |
| Cliff            | 0.9mm commercial grade PVC tarpaulin                 | 9,8 x 6,6 x 3,9ft<br>3Lx2Wx1.2H M    |
| Curve            | 0.9mm commercial grade PVC tarpaulin                 | 18 x 18 x 3,6ft<br>5.5Lx5.5Wx1.1H M  |
| Balance<br>Beam  | 0.9mm commercial grade PVC tarpaulin                 | 14.8x6.6x1ft 4.5Lx2Wx0.3H            |
| Junction         | 0.9mm commercial grade PVC tarpaulin                 | 9,8 x 9,8 x 1,0ft<br>3Lx3Wx0.3H M    |
| Base             | 0.9mm commercial grade PVC tarpaulin                 | 9,8 x 6,6 x 1,0ft 3Lx2Wx0.3H<br>M    |
| Pond             | 0.9mm commercial grade PVC tarpaulin                 | 4,9 x 6,6 x 1,0ft<br>1.5Lx2Wx0.3H    |
| roller           | 0.9mm commercial grade PVC tarpaulin                 | 11,5 x 3,3 x 3,3ft<br>3.5L*1W*1H     |
| double<br>rocker | 0.9mm commercial grade PVC tarpaulin                 | 10,2 x 6,9 x 3,9ft<br>3.2Lx1.8Wx1.2H |
| BUOYS            | 0.6mm commercial grade PVC tarpaulin                 | 14,8 x 0,8 x 0,8ft<br>4.5Lx0.22x0.22 |
| lce tower<br>XXL | 0.9mm commercial grade PVC tarpaulin                 | 16,4 x15.7x 13,9ft<br>5Lx4.8Wx4.2H   |
| Connect fla      | p0.9mm commercial grade PVC tarpaulin                | 2.6Lx0.55W                           |