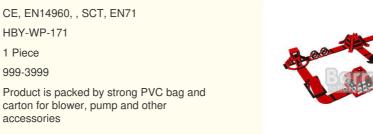

China

Barry

HBY-WP-171

999-3999

CE, EN14960, , SCT, EN71

carton for blower, pump and other

T/T, Paypal, Western Union

500 Pices/Month

# **Basic Information**

- Place of Origin:
- Brand Name:
- Certification:
- Model Number:
- Minimum Order Quantity: 1 Piece
- Price:
- Packaging Details:
- accessories • Delivery Time: 7-15 Working Days
- Payment Terms:
- Supply Ability:

#### The Water Park Includes:(For reference, can be customized)

| Product<br>name  | Material                                             | Size(Meter)<br>L*W*H                 |
|------------------|------------------------------------------------------|--------------------------------------|
| Action<br>Tower  | 0.9mm commercial grade PVC tarpaulin                 | 32.8*26.2*10.5ft<br>10L*8W*3.2H      |
| Trampolin        | 0.9mm commercial grade PVC<br>tarpaulin18.4*18.4*3ft | 18.4*18.4*3ft<br>5.6*5.6*0.9H        |
| Deck             | 0.9mm commercial grade PVC tarpaulin                 | 9.8*9.8*5.4ft<br>3Lx3Wx1.65H M       |
| Flip             | 0.9mm commercial grade PVC tarpaulin                 | 18*6.6*3.3ft<br>5.5Lx2Wx1H M         |
| Swing            | 0.9mm commercial grade PVC tarpaulin                 | 19,7 x 6,6 x 10,5ft<br>6Lx2Wx3.2H M  |
| Cliff            | 0.9mm commercial grade PVC tarpaulin                 | 9,8 x 6,6 x 3,9ft<br>3Lx2Wx1.2H M    |
| Curve            | 0.9mm commercial grade PVC tarpaulin                 | 18 x 18 x 3,6ft<br>5.5Lx5.5Wx1.1H M  |
| Balance<br>Beam  | 0.9mm commercial grade PVC tarpaulin                 | 14.8x6.6x1ft 4.5Lx2Wx0.3H            |
| Junction         | 0.9mm commercial grade PVC tarpaulin                 | 9,8 x 9,8 x 1,0ft<br>3Lx3Wx0.3H M    |
| Base             | 0.9mm commercial grade PVC tarpaulin                 | 9,8 x 6,6 x 1,0ft 3Lx2Wx0.3H<br>M    |
| Pond             | 0.9mm commercial grade PVC tarpaulin                 | 4,9 x 6,6 x 1,0ft<br>1.5Lx2Wx0.3H    |
| roller           | 0.9mm commercial grade PVC tarpaulin                 | 11,5 x 3,3 x 3,3ft<br>3.5L*1W*1H     |
| double<br>rocker | 0.9mm commercial grade PVC tarpaulin                 | 10,2 x 6,9 x 3,9ft<br>3.2Lx1.8Wx1.2H |
| BUOYS            | 0.6mm commercial grade PVC tarpaulin                 | 14,8 x 0,8 x 0,8ft<br>4.5Lx0.22x0.22 |
| lce tower<br>XXL | 0.9mm commercial grade PVC tarpaulin                 | 16,4 x15.7x 13,9ft<br>5Lx4.8Wx4.2H   |
| Connect fla      | p0.9mm commercial grade PVC tarpaulin                | 2.6Lx0.55W                           |