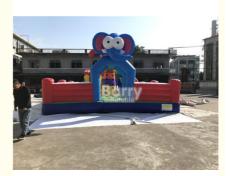

#### Description:

This inflatable fun city is one of our most popular toy among the kids, which combine the bouncy house and climbs and slide, kids can jump on the bouncy house and then climb to the top and then slide down with friends together. And they're also all kinds of an animal model with the fun city design offer more fun for kids. We believe that will surely bring much happiness for kids and also their families.