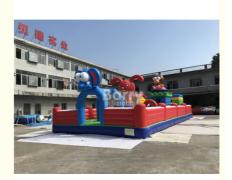

#### Description:

This inflatable fun city is one of our most popular toy among the kids, which combine the bouncy house and climbs and slide, kids can jump on the bouncy house and then climb to the top and then slide down with friends together. And they're also all kinds of an animal model with the fun city design offer more fun for kids. We believe that will surely bring much happiness for kids and also their families.