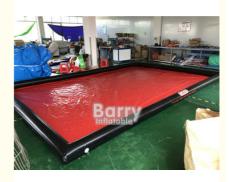

### Airtight Cleaning Inflatable Car Wash Mat / Inflatable Water Containment Mat

Quick Detail:

Type: Inflatable Car Wash Mat

Inflatable Car Wash Mats are ideal for capturing and containing water to prevent run off into drains, to allow water recycling, or for anywhere an environmental issue may accrue.

Mobile Inflatable Car Wash Mats are easy to set up and remove, providing you with great flexibility. Inflatable Car Wash Mats take seconds to inflate and provide a sealed, watertight floor.

We manufacture inflatable car wash mats in sizes suitable for use with cars and larger commercial vehicles.

### Why Buy This Product?

Free-standing inflatable water containment mat Easy and fast setup and tear own Inflate and deflate from one valve

Perfect for containing water runoff for responsible disposal

10'x20' dimensions fit most cars, trucks, motorcycles and SUVs