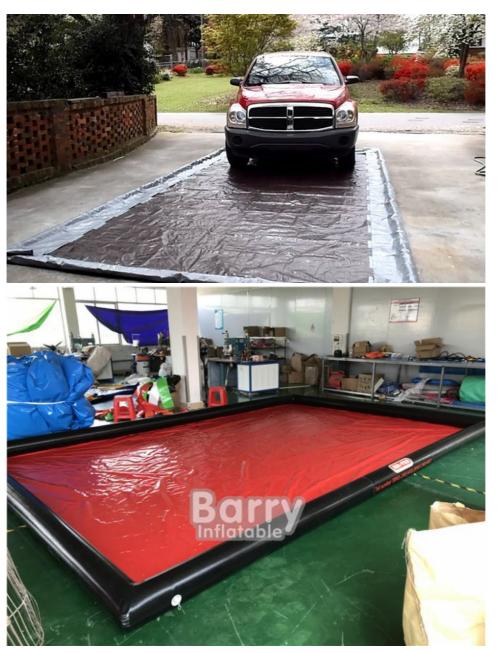

### Airtight Cleaning Inflatable Car Wash Mat / Inflatable Water Containment Mat

Quick Detail:

Type: Inflatable Car Wash Mat

Inflatable Car Wash Mats are ideal for capturing and containing water to prevent run off into drains, to allow water recycling, or for anywhere an environmental issue may accrue.

Mobile Inflatable Car Wash Mats are easy to set up and remove, providing you with great flexibility. Inflatable Car Wash Mats take seconds to inflate and provide a sealed, watertight floor.

We manufacture inflatable car wash mats in sizes suitable for use with cars and larger commercial vehicles.

### Why Buy This Product?

Free-standing inflatable water containment mat Easy and fast setup and tear own Inflate and deflate from one valve

Perfect for containing water runoff for responsible disposal

10'x20' dimensions fit most cars, trucks, motorcycles and SUVs

4" high bumpers capture water, dirt and grime washed from vehicles New extra strong material - made from .48 mm PVC(customize)