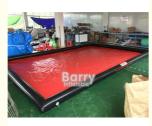

### Airtight Cleaning Inflatable Car Wash Mat / Inflatable Water Containment Mat

Quick Detail:

Type: Inflatable Car Wash Mat

Inflatable Car Wash Mats are ideal for capturing and containing water to prevent run off into drains, to allow water recycling, or for anywhere an environmental issue may accrue.

Mobile Inflatable Car Wash Mats are easy to set up and remove, providing you with great flexibility. Inflatable Car Wash Mats take seconds to inflate and provide a sealed, watertight floor.

We manufacture inflatable car wash mats in sizes suitable for use with cars and larger commercial vehicles.

### Why Buy This Product?

Free-standing inflatable water containment mat Easy and fast setup and tear own Inflate and deflate from one valve

Perfect for containing water runoff for responsible disposal

10'x20' dimensions fit most cars, trucks, motorcycles and SUVs