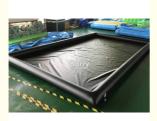

#### **Product Specification**

Material: Best 0.9mm PVC Tarpaulin
Size: 6\*4m Or Customized
Color: As Picture Or Customized

Price: Negociate Warranty: 3 Years

• Logo: Custom Logo Printed

• Life Span: 6-8 Years

#### Product detail for water pool:

- 1. Our water pool is used with durable 0.6mm or 0.9mm PVC tarpaulin material, which is weather-resistant, waterproof, fire-resistant, UV protective. Besides, it can bear high and low temperatures.
- 2. Special pressure valve for our water pool.
- 3. There are hooks at the bottom to fix the water pool on the ground.
- 4. There are double D ring buckles for conection of our water pool.
- 5. There pool design with one layer pool, double layer pool design, pool with tent cover design, other shape of pools are available. You can add the mat at the front of your pool.
- 6. Since it is inflatable products, it is easy to set up and take down as well as easy for store and transportation.