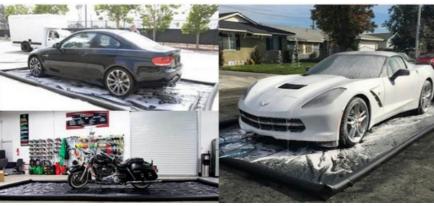

# **Truck Inflatable Car Wash Containment Mat With Water Wash Mat** Application:

Free-standing inflatable water containment mat

Easy and fast setup and tear own

Inflate and deflate from one valve

Perfect for containing water runoff for responsible disposal

6\*4m dimensions fit most cars, trucks, motorcycles and SUVs

0.6m high bumpers capture water, dirt and grime washed from vehicles

New extra strong material - made from .48 mm PVC

Improved durability, quality and new, ultra-fast pump