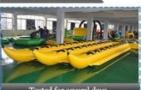

# **Truck Inflatable Car Wash Containment Mat With Water Wash Mat** Application:

Free-standing inflatable water containment mat

Easy and fast setup and tear own

Inflate and deflate from one valve

Perfect for containing water runoff for responsible disposal

6\*4m dimensions fit most cars, trucks, motorcycles and SUVs

0.6m high bumpers capture water, dirt and grime washed from vehicles

New extra strong material - made from .48 mm PVC

Improved durability, quality and new, ultra-fast pump