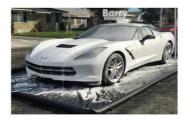

# **Truck Inflatable Car Wash Containment Mat With Water Wash Mat** Application:

Free-standing inflatable water containment mat

Easy and fast setup and tear own

Inflate and deflate from one valve

Perfect for containing water runoff for responsible disposal

6\*4m dimensions fit most cars, trucks, motorcycles and SUVs

0.6m high bumpers capture water, dirt and grime washed from vehicles

New extra strong material - made from .48 mm PVC

Improved durability, quality and new, ultra-fast pump