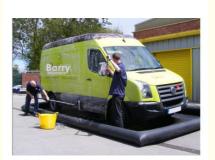

# **Truck Inflatable Car Wash Containment Mat With Water Wash Mat** Application:

Free-standing inflatable water containment mat

Easy and fast setup and tear own

Inflate and deflate from one valve

Perfect for containing water runoff for responsible disposal

6\*4m dimensions fit most cars, trucks, motorcycles and SUVs

0.6m high bumpers capture water, dirt and grime washed from vehicles

New extra strong material - made from .48 mm PVC

Improved durability, quality and new, ultra-fast pump

White glove quality control inspection tests every mat for a full month

Comes with a carrying bag, AC pump and patch kit