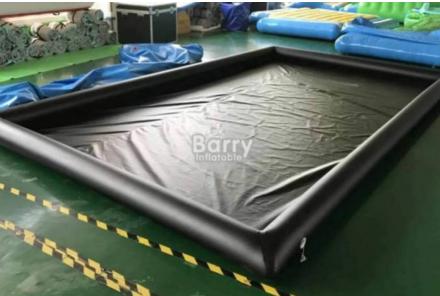

# **Truck Inflatable Car Wash Containment Mat With Water Wash Mat** Application:

Free-standing inflatable water containment mat

Easy and fast setup and tear own

Inflate and deflate from one valve

Perfect for containing water runoff for responsible disposal

6\*4m dimensions fit most cars, trucks, motorcycles and SUVs

0.6m high bumpers capture water, dirt and grime washed from vehicles

New extra strong material - made from .48 mm PVC

Improved durability, quality and new, ultra-fast pump

White glove quality control inspection tests every mat for a full month

Comes with a carrying bag, AC pump and patch kit