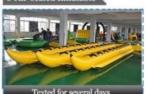

# Inflatable Enter Arch Inflatable Advertising Arch OEM Inflatable 6\*4m Arch

Commonly used at sporting events to serve as the race's start line and finish line, you can also use it as the inflatable entrance to your event.

#### Quick details:

- 1, Description:
- 2, Type:Inflatable arch
- 3, Size: 6\*4m,10\*6m or Customzied
- 4, Material: 210D PVC coated oxford fabric
- 5, Color: As picture show or customized
- 6, Logos printing: support
- 7, Workmanship: sewn
- 8, Features: lighting
- 9, Guarantee: with 6 months warranty