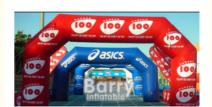

# Inflatable Enter Arch Inflatable Advertising Arch OEM Inflatable 6\*4m Arch

Commonly used at sporting events to serve as the race's start line and finish line, you can also use it as the inflatable entrance to your event.

#### Quick details:

- 1, Description:
- 2, Type:Inflatable arch
- 3, Size: 6\*4m,10\*6m or Customzied
- 4, Material: 210D PVC coated oxford fabric
- 5, Color: As picture show or customized
- 6, Logos printing: support
- 7, Workmanship: sewn
- 8, Features: lighting
- 9, Guarantee: with 6 months warranty