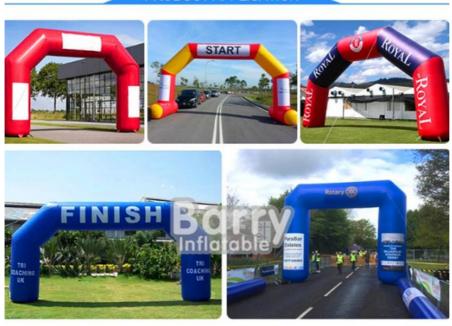

g Days

• Technique: Double-tripple Stitch Everywhere Plus Extra

Reinforcements By Pvc Stripes

Usage: Advertising,Race Promotion

Highlight: advertising inflatables,

inflatable advertising man



# **Product Description**

# Inflatable Enter Arch Inflatable Advertising Arch OEM Inflatable 6\*4m Arch

Commonly used at sporting events to serve as the race's start line and finish line, you can also use it as the inflatable entrance to your event.

#### Quick details:

- 1, Description:
- 2, Type:Inflatable arch
- 3, Size: 6\*4m,10\*6m or Customzied
- 4, Material: 210D PVC coated oxford fabric
- 5, Color: As picture show or customized
- 6, Logos printing: support
- 7, Workmanship: sewn
- 8, Features: lighting
- 9, Guarantee: with 6 months warranty

#### Other modle:

# PRODUCT APPLICATION



# Why us:



22 years inflatable produce history, more than 1,00 workers, 3 R&D engineers,3 years quality warranty, CE, EN14690 ,EN 15649certificate.

Technology innovations, strict, quality control ( ISO9001) and market-orientated product development have let to Barry rank the forefront in Chinese inflatable production market.

# Barry Factroy -

Welcome to Guangzhou Barry Industrial Co., Ltd., founded in1997.Our main businesses are in inflatable amusement park.slide,bounce,obsatcle course,slide the city,water toys,sport game, inflatable tents, advertising inflatable ect. Barry upholds the "quality of survival", " integrity and development", looking forward to cooperate sincerely with customers at home and abroad to realize a win-win situation and mutual development.





Have almost 50