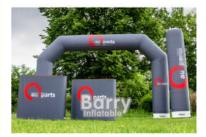

# Inflatable Enter Arch Inflatable Advertising Arch OEM Inflatable 6\*4m Arch

Commonly used at sporting events to serve as the race's start line and finish line, you can also use it as the inflatable entrance to your event.

#### Quick details:

- 1, Description:
- 2, Type:Inflatable arch
- 3, Size: 6\*4m,10\*6m or Customzied
- 4, Material: 210D PVC coated oxford fabric
- 5, Color: As picture show or customized
- 6, Logos printing: support
- 7, Workmanship: sewn
- 8, Features: lighting
- 9, Guarantee: with 6 months warranty