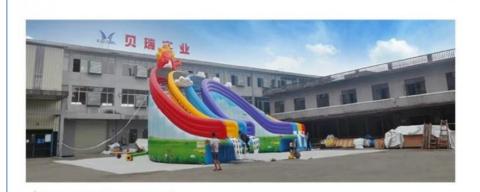

# Inflatable Enter Arch Inflatable Advertising Arch OEM Inflatable 6\*4m Arch

Commonly used at sporting events to serve as the race's start line and finish line, you can also use it as the inflatable entrance to your event.

#### Quick details:

- 1, Description:
- 2, Type:Inflatable arch
- 3, Size: 6\*4m,10\*6m or Customzied
- 4, Material: 210D PVC coated oxford fabric
- 5, Color: As picture show or customized
- 6, Logos printing: support
- 7, Workmanship: sewn
- 8, Features: lighting
- 9, Guarantee: with 6 months warranty