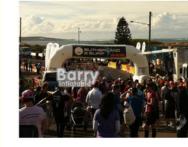

# Inflatable Advertising Arch Customized Size Inflatable Entrance Arch Welcome Gate Race Display Sport Arch Descriptions:

Whether you need an arch that spans a narrow street, a wide avenue or an outdoor concert area, our expert team of designers can design an inflatable arch to meet your request. Like all Barry products, our inflatable arches are designed with durability in mind, so that you can use them repeatedly without any decline in how the arch looks or functions.

### 1, Description:Inflatable Entrance Arch

- 2, Type: arch
- 3, Size: custom made
- 4, Material: 210D PVC coated oxford fabric 5, Color: As picture show or customized
- 6, Logos printing: support
- 7, Workmanship: sewn
- 8, Features: lighting
- 9, Guarantee: with 6 months warranty