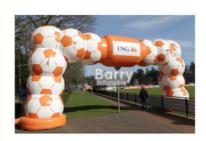

## Durable Inflatable Advertising Products / Inflatable Entrance Arch Welcome Gate Race Display Sport Arch

# Inflatable Advertising Arch Customized Size Inflatable Entrance Arch Welcome Gate Race Display Sport Arch Descriptions:

Whether you need an arch that spans a narrow street, a wide avenue or an outdoor concert area, our expert team of designers can design an inflatable arch to meet your request. Like all Barry products, our inflatable arches are designed with durability in mind, so that you can use them repeatedly without any decline in how the arch looks or functions.

### 1, Description:Inflatable Entrance Arch

- 2, Type: arch
- 3, Size: custom made
- 4, Material: 210D PVC coated oxford fabric 5, Color: As picture show or customized
- 6, Logos printing: support
- 7, Workmanship: sewn
- 8, Features: lighting
- 9, Guarantee: with 6 months warranty