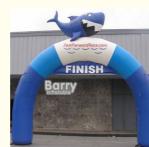

|
| Printing:                                                             | Available                                                                    |
| <ul> <li>Leading Time:</li> </ul>                                     | 7-15 Working Days                                                            |
| Technique:                                                            | Double-tripple Stitch Everywhere Plus Extra<br>Reinforcements By Pvc Stripes |
| <ul> <li>3m; 5m; 7m Name Outdoor<br/>Event Rainbow Display</li> </ul> | Advertising                                                                  |



### 3m; 5m; 7m Name Outdoor Adverti Event Rainbow Display Sport Air Inflatable Arches Usage:

Highlight:

advertising inflatables, inflatable advertising man

### More Images





## **Product Description**

# Inflatable Advertising Arch Customized Size Inflatable Entrance Arch Welcome Gate Race Display Sport Arch Descriptions:

Whether you need an arch that spans a narrow street, a wide avenue or an outdoor concert area, our expert team of designers can design an inflatable arch to meet your request. Like all Barry products, our inflatable arches are designed with durability in mind, so that you can use them repeatedly without any decline in how the arch looks or functions.

### Quick details:

### 1, Description:Inflatable Entrance Arch

- 2, Type: arch
- 3, Size: custom made
- 4, Material: 210D PVC coated oxford fabric 5, Color: As picture show or customized
- 6, Logos printing: support
- 7, Workmanship: sewn
- 8, Features: lighting
- 9, Guarantee: with 6 month