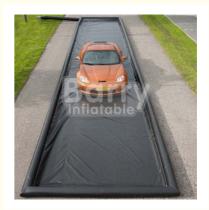

The mat is the perfect size for any vehicle. Works great and easy to transport. Highly recommend this size for all jobs.

Inflatable Car Wash Mats are ideal for capturing and containing water to prevent run off into drains, to allow water recycling, or for anywhere an environmental issue may accrue.

Mobile Inflatable Car Wash Mats are easy to set up and remove, providing you with great flexibility. Inflatable Car Wash Mats take seconds to inflate and provide a sealed, watertight floor. We manufacture inflatable car wash mats in sizes suitable for use with cars and larger commercial vehicles.

### More Details

The Water Containment System: 240" long x 120' width with 4" inflated Berm Edges(Or customized) 20 feet by 10 feet wide(customized) professional inflation and deflation Valve Rapid Pump-Electric Fast Fill Pump that inflate Rapidly deflates the beams on your system. Thickness 0.48mm = 19 gauge Mat black color (because it is cool) Packing: each unit comes rolled/folded Lightweight- 30 pounds of light weight material(customized the size)