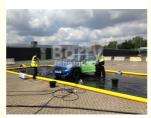

Our inflatable wash pads are a mobile fluid-tight floor and have been developed by our manufacturer in response to market demand, resulting from environmental legislation and regulations.

We recommend this mat and ecosmart to everyone in the detailing business. It saved the world, saves time and makes money. The mat is easy to carry and fast to set up, while the eco product you offer are not only the best priced product but also the only product we have tested that work great.

The mat is the perfect size for any vehicle. Works great and easy to transport. Highly recommend this size for all jobs.

Inflatable Car Wash Mats are ideal for capturing and containing water to prevent run off into drains, to allow water recycling, or for anywhere an environmental issue may accrue.