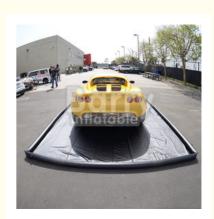

#### Commercial Easy Set Up Air Sealed PVC Inflatable Car Wash Mat For Sale

The mat is the perfect size for any vehicle. Works great and easy to transport. Highly recommend this size for all jobs.

Inflatable Car Wash Mats are ideal for capturing and containing water to prevent run off into drains, to allow water recycling, or for anywhere an environmental issue may accrue.

Mobile Inflatable Car Wash Mats are easy to set up and remove, providing you with great flexibility. Inflatable Car Wash Mats take seconds to inflate and provide a sealed, watertight floor. We manufacture inflatable car wash mats in sizes suitable for use with cars and larger commercial vehicles.