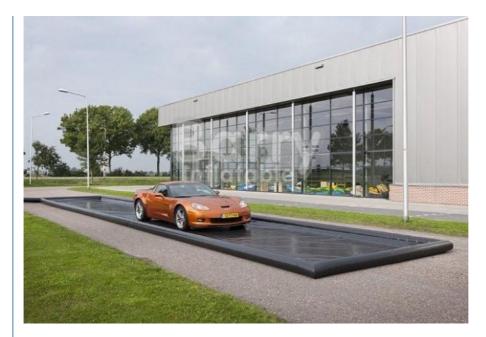

#### More Photos for Reference:

A summary of the advantages of the floor: The wash pad is mobile, flexible and fast to set up. The standard inflatable wash pad weighs only 1Kg per square metre and can be easily transported. They are durable, chemical-resistant and can be manufactured on a bespoke basis in various materials. Many applications are possible especially as the wash pad can be custom made.

As the mat are manufactured to order, bespoke sizes of both containment wall (down to 100mm diameter) and the overall width and depth are available.