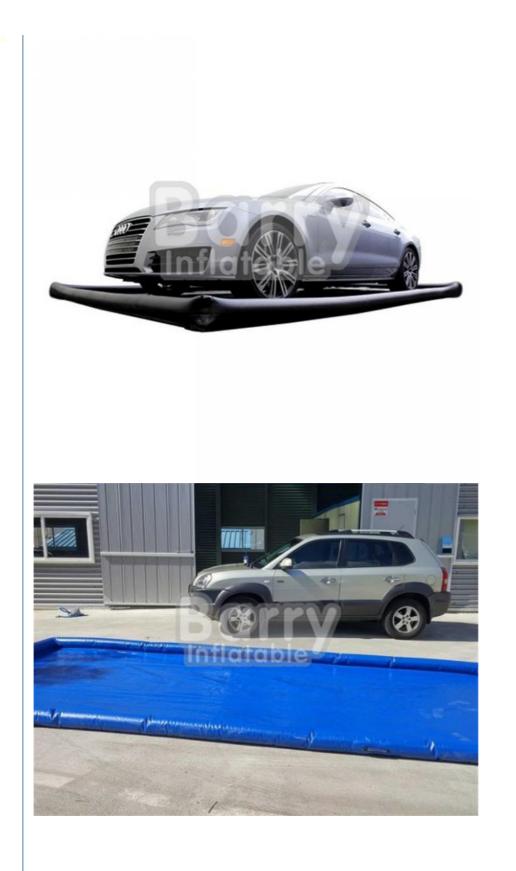

Our inflatable wash pads are a mobile fluid-tight floor and have been developed by our manufacturer in response to market demand, resulting from environmental legislation and regulations.

We recommend this mat and ecosmart to everyone in the detailing business. It saved the world, saves time and makes money. The mat is easy to carry and fast to set up, while the eco product you offer are not only the best priced product but also the only product we have tested that work great.

The mat is the perfect size for any vehicle. Works great and easy to transport. Highly recommend this size for all jobs.

Inflatable Car Wash Mats are ideal for capturing and containing water to prevent run off into drains, to allow water recycling, or for anywhere an environmental issue may accrue.

Mobile Inflatable Car Wash Mats are easy to set up and remove, providing you with great flexibility. Inflatable Car Wash Mats take seconds to inflate and provide a sealed, watertight floor. We manufacture inflatable car wash mats in sizes suitable for use with cars and larger commercial vehicles.

### More Details

The Water Containment System: 240" long x 120' width with 4" inflated Berm Edges(Or customized) 20 feet by 10 feet wide(customized) professional inflation and deflation Valve Rapid Pump-Electric Fast Fill Pump that inflate Rapidly deflates the beams on your system. Thickness 0.48mm = 19 gauge Mat black color (because it is cool) Packing: each unit comes rolled/folded Lightweight- 30 pounds of light weight material(customized the size)