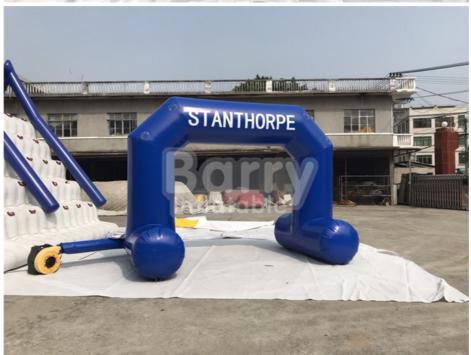

ble                     |
| Application | Personal use, rental and events             |

- 1. ADVANTAGE: It finished with double stitching, wildly used for prdoct promotion, opening ceremony, advertising, and so on. always lives deep impression on people.
- 2. MATERIAL: 600D oxford or 0.4mm PVC or customized
- 3. SIZE: common size 6m,8m, 10m, 12m, 15m etc.
- 4. ACCESSORY: 1 blower, 1 repair kit, 1 PVC bag sandbag, rope.
- $5. \ AIR \ BLOWER: CE \ OR \ UL \ air \ blower (110V, 50HZ \ or \ 120v, 60HZ), \ with \ different \ plug$

according to customer's request

6. Main inflatable in our production line. Wide range of choices for advertising inflatable, such as inflatable arch, model, cartoons, Holidays products like Christmas inflatable, sky dancers etc.

#### More Photos for Reference:







#### After service

- ♥ We offer 1-3 years warranty according to different items and offer professional repairing tips and repair kits within this period for free.
- ♥ The goods could be returned or we re-produce one new if there is quality problem when customer receive the item.
- ♥ Welcome to your inquiry for more information about our products.

Factory address: No.189 Yubei Road, Yushatan industrial area, Tianhe District, Guangzhou.

- YVV Your satisfaction is our pursuit!
- More items in one order, more discounts you will get.

Your inquiry is highly welcome!

Any more information please contact me at any time.

Any inflatable we can product according to your requirement

## FAQ

1. Can we change the size and color based on the original ones?

The size and color can be changed acc