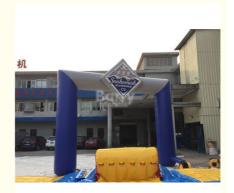

arry

• Certification: CE, EN14960, SCT, EN71

Model Number: HBY-AD-013
Minimum Order Quantity: 1 Piece
Price: 10-500

• Packaging Details: Product is packed by strong PVC bag and

carton for blower, pump and other

accessories

• Delivery Time: 7-15 Working Days

• Payment Terms: T/T, Paypal, Western Union

• Supply Ability: 500 Pieces/Month



# **Product Specification**

Life Span: More Than 3 YearsSize: Customized Size

Type: Inflatable Arch For Advertising
 Material: PVC,Oxford Cloth(fire Resistant)

Accessories: Repair Kit And CE/UL Certificate Air Blowers

• Warranty: 3-5 Years

• Application: Exhibition/Promotion Activity/party/outdoor

Event

Shape: Customized
 Logo: OEM Logo Print
 Highlight: advertising inflatables, inflatable advertising management

inflatable advertising man



# More Images





# **Product Description**

Outdoor Inflatable Advertising Products, Custom Inflatable Entrance Arch

#### **Quick Detail:**

Type: Inflatable Advertising Products

Material: Plato PVC tarpaulin

Accessory: CE/UL blower and repair material

Logo Printing: available

Payment Terms: T/T, Paypal or Western Union, 50% deposit before production and 50% balance before delivery

Shipping Terms: by air, by express or by sea as you requested

#### Feature:

1. This inflatable arch is made of 0.6mm pvc tarpaulin and in compliance with EN14960.

- 2. Easy setup and convenient to be used in different places.
- 3. The rectangular inflatable entrance arch is very great.
- 4. Excellent waterproof and fire resistant factors make itself durable in daily use.

## **Description:**

| Item