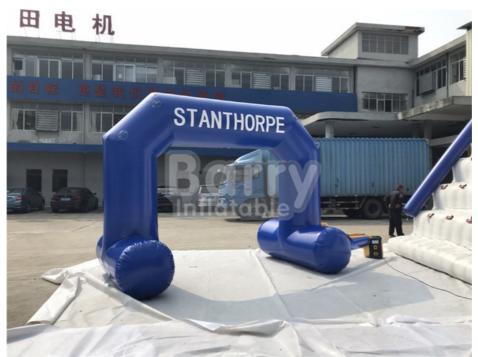

# **Product Description**

Outdoor Inflatable Advertising Products, Custom Inflatable Entrance Arch

#### Feature:

1. This inflatable arch is made of 0.6mm pvc tarpaulin and in compliance with EN14960.

- 2. Easy setup and convenient to be used in different places.
- 3. The rectangular inflatable entrance arch is very great.
- 4. Excellent waterproof and fire resistant factors make itself durable in daily use.

## **Description:**

| Item        | Inflatable Entrance Arch                    |
|-------------|---------------------------------------------|
| Brand       | Barry                                       |
| Color       | As picture shows                            |
| Material    | PVC tarpaulin                               |
| Packing     | PVC bags for inflatable, carton for blowers |
| Lead Time   | 7-15 working days                           |
| Shipping    | By air / by express / by sea                |
| Warranty    | Yes                                         |
| Accessory   | Blower, pump and repair material            |
| Certificate | CE, EN14960, , SCT, EN71                    |
| Printing    | Logo printing available                     |
| Application | Personal use, rental and events             |