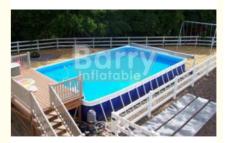

Highlight:

Accessories:

- · Packaging Details:
- accessories • Delivery Time: 15-20 Working Days • Payment Terms: T/T, Paypal, Western Union, MoneyGram

Gunagzhou, China

HBY-pool-045

USD899-2999/Piece

500 Pieces/Month

CE, EN14960, SCT, EN71

Product is packed by strong PVC bag and

carton for blower, pump and other

Barry

• Supply Ability:



## **Product Specification**

- Type: Steel Frame Swimming Pool Material:
  - 0.9mm Plato PVC Tarpaulin
    - Length & Width Customized
    - Glue And Air Blower, repair Kit, sand Filtration System; Large Sewage Suction Machine Etc
- Application: Water Park,outdoor
  - Oval And Rectangle, Round
    - By Sea /by Air/by Express
- Quality Control: Professional QC Department
  - inflatable swimming pool for adults, inflatable kids swimming pool



### More Images



for more products please visit us on inflatables-toy.com

Our Product Introduction

### **Product Description**

#### Outdoor Durable 0.9mm PVC Tarpaulin Metal Frame Swimming Pool For Water Park

#### Application:

For the size of the swimming pool just for your reference, you can choose the smaller one to your backyard for your family use, if you buy the metal frame swiming pool for personal use in the summer, it is is perfect, you need not to take your children to the public place to swim, you can enjoy the happy at home with your children. And the bigger size, you can by for your comercial event or trainning class, it will be a hit in the public place, your business will be best. Trust us, trust you.

#### Recommed some size ,for reference:(Can be customized as your