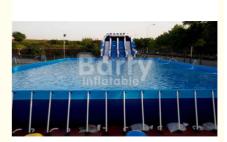

# **Outdoor Durable 0.9mm PVC Tarpaulin Metal Frame Swimming Pool For Water** Park

# **Basic Information**

- Place of Origin:
- Brand Name:
- Certification:
- Model Number:
- Minimum Order Quantity: 1 Piece
- Price:

• Size:

• Shape:

• Shipping:

Highlight:

Accessories:

- · Packaging Details:
- accessories • Delivery Time: 15-20 Working Days • Payment Terms: T/T, Paypal, Western Union, MoneyGram

Gunagzhou, China

HBY-pool-045

USD899-2999/Piece

500 Pieces/Month

CE, EN14960, SCT, EN71

Product is packed by strong PVC bag and

carton for blower, pump and other

Barry

• Supply Ability:



## **Product Specification**

- Type: Steel Frame Swimming Pool Material:
  - 0.9mm Plato PVC Tarpaulin
    - Length & Width Customized
    - Glue And Air Blower, repair Kit, sand Filtration System; Large Sewage Suction Machine Etc
- Application: Water Park,outdoor
  - Oval And Rectangle, Round
    - By Sea /by Air/by Express
- Quality Control: Professional QC Department
  - inflatable swimming pool for adults, inflatable kids swimming pool



### More Images



for more products please visit us on inflatables-toy.com

Our Product Introduction

### **Product Description**

#### Outdoor Durable 0.9mm PVC Tarpaulin Metal Frame Swimming Pool For Water Park

#### Application:

For the size of the swimming pool just for your reference, you can choose the smaller one to your backyard for your