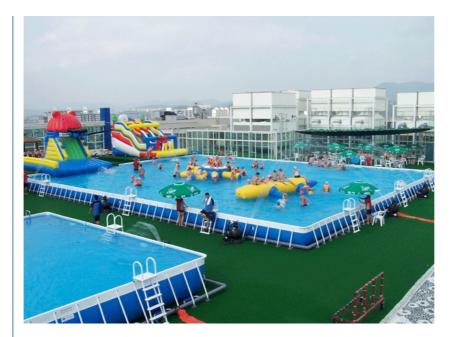

| 0.9mm PVC Tarpaulin | Rectangle, circle or special |
| 12*25*1.32m                    | 0.9mm PVC Tarpaulin | Rectangle, circle or special |
|                                |                     |                              |

#### The material specification which around the metal swimming pool:

1.If the height is below the 1.32m,the area is  $\leq$  800 m2,the material around the metal frame swimming pool is 0.85mm\*2.1m/1000D\*20\*22 PVC.

2.If the height is below the 1.32m,the area is  $\geq$  1000m2,the material around the metal frame swimming pool is 0.9mm\*2.1m/1000D\*28\*26 PVC.

3.If the height is about 1.32m-1.5m, the area is not-specified. We recommend the material around the metal frame swimming pool is 1.2mm\*2.06m/1000D\*28\*26 PVC.

#### Photos gallery:



#### **Barry Industrial**

Barry has been concentrated in inflatable toys for many years and is able to custom make any inflatable products according to customers' requirements, such as inflatable bouncers, castles, slides, combos and more. Our water slides(the longest slide in Dubai is made by us), water parks(more than 2000 sucessful cases both home and abroad), inflatable tents (inflatable/airtight/EXTRA giant) and inflatable toys (land/pool/lake/ocean) have earned ourselves a good reputation for the excellent quality, fast production, prompt delivery and price!

If you are interested in any inflatable products, contact us for quick response! 24 hours online support available!